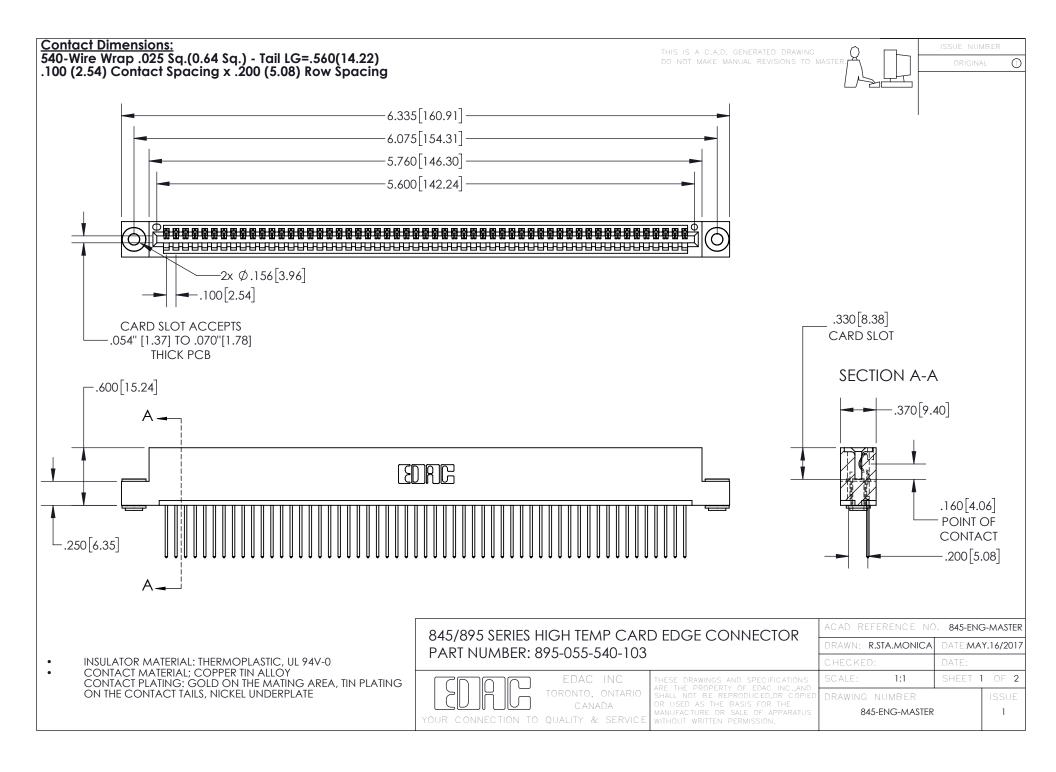

INSULATOR MATERIAL: THERMOPLASTIC POLYESTER, UL 94V-0 DAP MATERIAL AVAILABLE UPON REQUEST

**Contact Code 558** 

CONTACT MATERIAL; COPPER ALLOY CONTACT PLATING: GOLD ON THE MATING AREA, TIN PLATING ON THE CONTACT TAILS, NICKEL UNDERPLATE

## 845/895 SERIES HIGH TEMP CARD EDGE CONNECTOR CONTACT CODE 555,556,558,559,560 DIMENSIONS

YOUR CONNECTION TO QUALITY & SERVICE

Contact Code 559

|   | ACAD REFERENCE NO. 845-ENG-MASTER |                  |  |
|---|-----------------------------------|------------------|--|
|   | DRAWN: R.STA.MONICA               | DATE:MAY.16/2017 |  |
|   | CHECKED:                          | DATE:            |  |
|   | SCALE: 1:1                        | SHEET 2 OF 2     |  |
| D | DRAWING NUMBER                    | ISSUE            |  |

Contact Code 560

845-ENG-MASTER