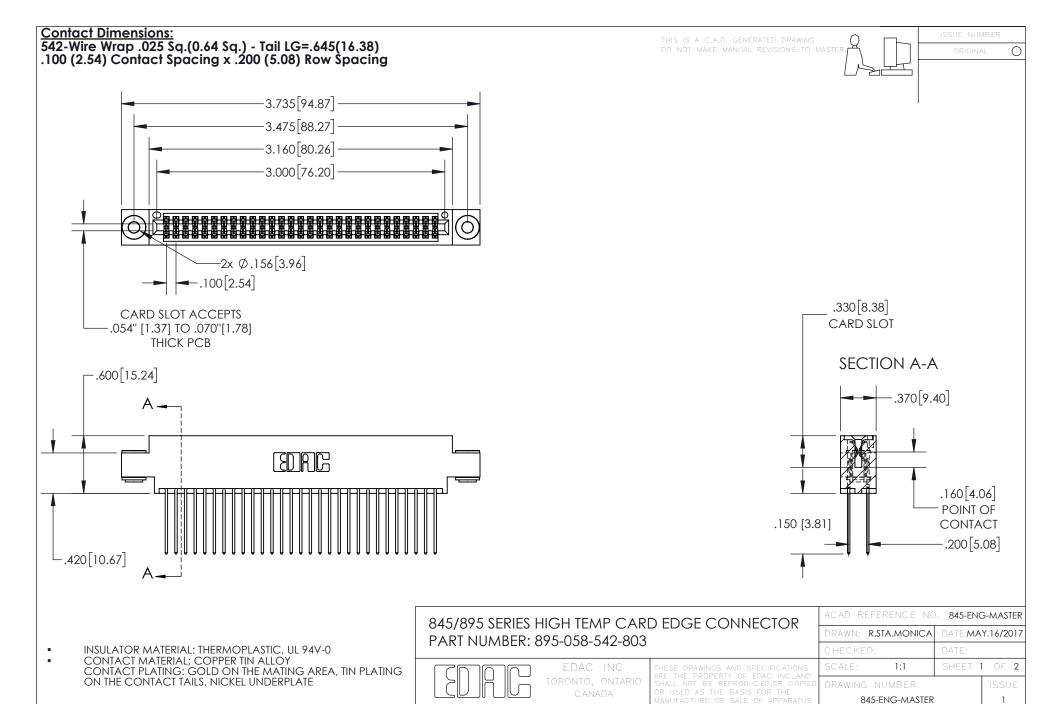

YOUR CONNECTION TO QUALITY & SERVICE

- INSULATOR MATERIAL: THERMOPLASTIC POLYESTER, UL 94V-0 DAP MATERIAL AVAILABLE UPON REQUEST
- CONTACT MATERIAL; COPPER ALLOY

CONTACT PLATING: GOLD ON THE MATING AREA, TIN PLATING ON THE CONTACT TAILS, NICKEL UNDERPLATE

## 845/895 SERIES HIGH TEMP CARD EDGE CONNECTOR CONTACT CODE 555,556,558,559,560 DIMENSIONS

YOUR CONNECTION TO QUALITY & SERVICE

|   | ACAD REFERENCE NO   | . 845-ENG-MASTER |
|---|---------------------|------------------|
|   | DRAWN: R.STA.MONICA | DATE:MAY.16/2017 |
|   | CHECKED:            | DATE:            |
|   | SCALE: 1:1          | SHEET 2 OF 2     |
| D | DRAWING NUMBER      | ISSUE            |

845-ENG-MASTER