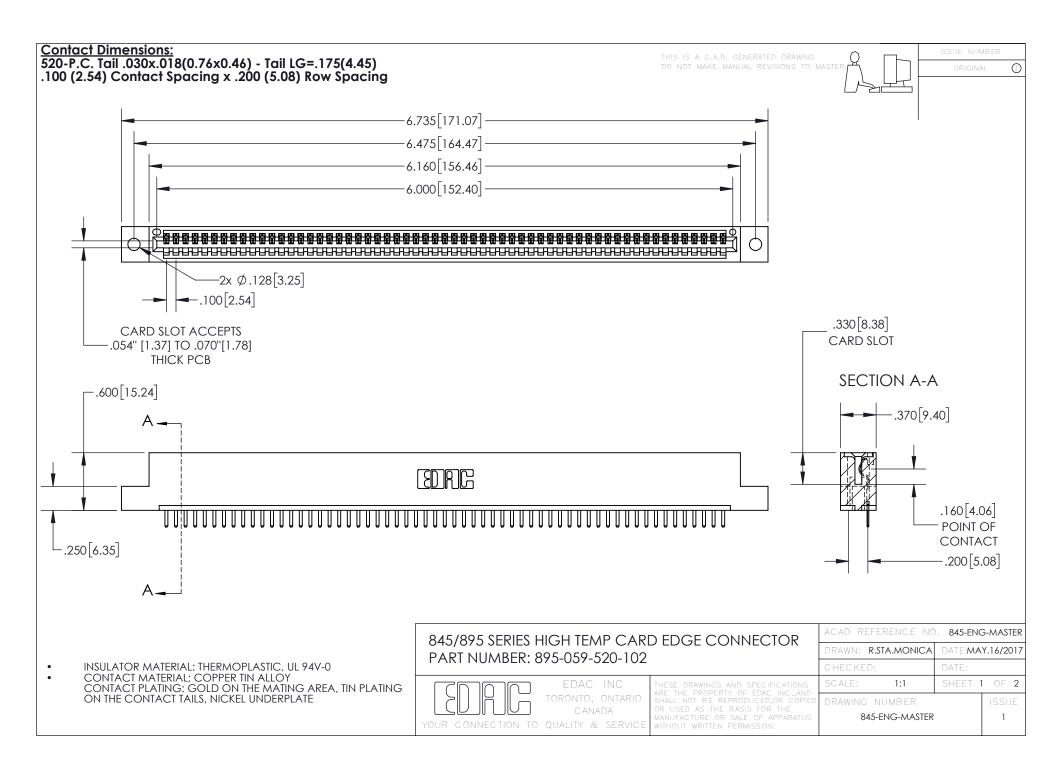

INSULATOR MATERIAL: THERMOPLASTIC POLYESTER, UL 94V-0 DAP MATERIAL AVAILABLE UPON REQUEST

**Contact Code 558** 

CONTACT MATERIAL; COPPER ALLOY CONTACT PLATING: GOLD ON THE MATING AREA, TIN PLATING ON THE CONTACT TAILS, NICKEL UNDERPLATE

## 845/895 SERIES HIGH TEMP CARD EDGE CONNECTOR CONTACT CODE 555,556,558,559,560 DIMENSIONS

YOUR CONNECTION TO QUALITY & SERVICE

Contact Code 559

|   | ACAD REFERENCE NO. 845-ENG-MASTER |                  |  |
|---|-----------------------------------|------------------|--|
|   | DRAWN: R.STA.MONICA               | DATE:MAY.16/2017 |  |
|   | CHECKED:                          | DATE:            |  |
|   | SCALE: 1:1                        | SHEET 2 OF 2     |  |
| D | DRAWING NUMBER                    | ISSUE            |  |

Contact Code 560

845-ENG-MASTER