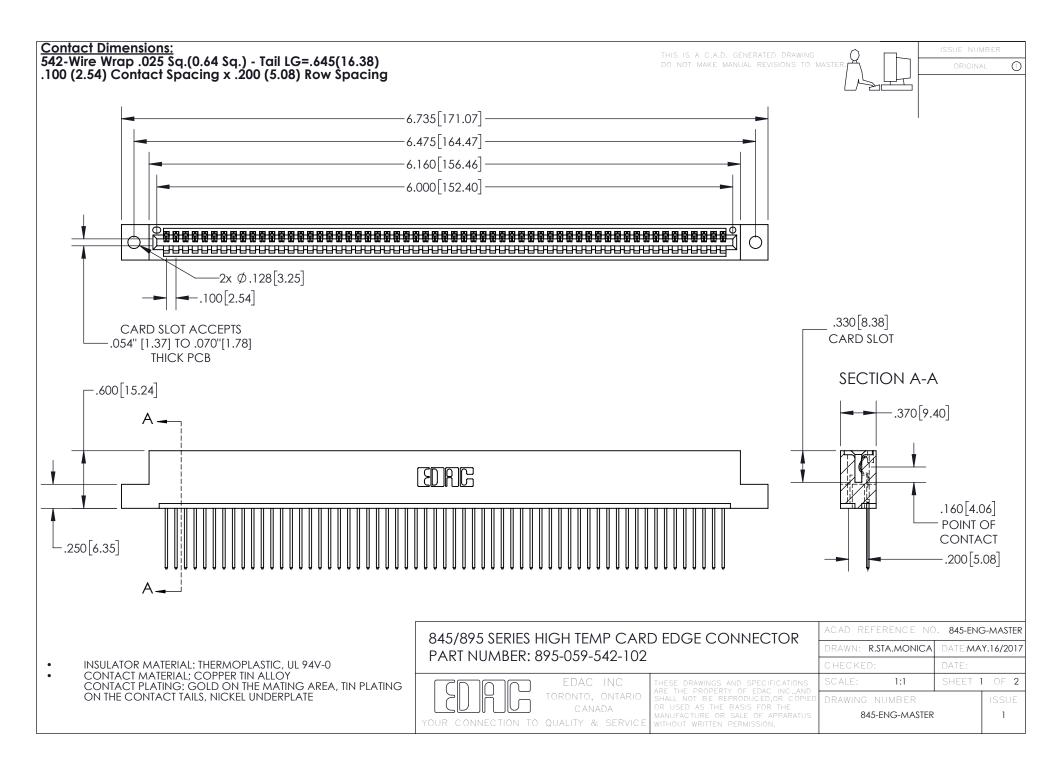

INSULATOR MATERIAL: THERMOPLASTIC POLYESTER, UL 94V-0 DAP MATERIAL AVAILABLE UPON REQUEST

**Contact Code 558** 

CONTACT MATERIAL; COPPER ALLOY CONTACT PLATING: GOLD ON THE MATING AREA, TIN PLATING ON THE CONTACT TAILS, NICKEL UNDERPLATE

## 845/895 SERIES HIGH TEMP CARD EDGE CONNECTOR CONTACT CODE 555,556,558,559,560 DIMENSIONS

YOUR CONNECTION TO QUALITY & SERVICE

Contact Code 559

|   | ACAD REFERENCE NO. 845-ENG-MASTER |                  |  |
|---|-----------------------------------|------------------|--|
|   | DRAWN: R.STA.MONICA               | DATE:MAY.16/2017 |  |
|   | CHECKED:                          | DATE:            |  |
|   | SCALE: 1:1                        | SHEET 2 OF 2     |  |
| D | DRAWING NUMBER                    | ISSUE            |  |

Contact Code 560

845-ENG-MASTER