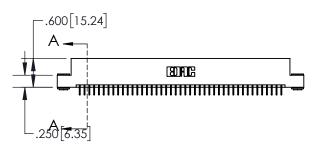

1

| .330[8.38]<br>CARD SLOT     |  |  |  |  |
|-----------------------------|--|--|--|--|
| .370[9.40]                  |  |  |  |  |
| SECTION A-A                 |  |  |  |  |
| .160[4.06] POINT OF CONTACT |  |  |  |  |
| 200[5.08]                   |  |  |  |  |