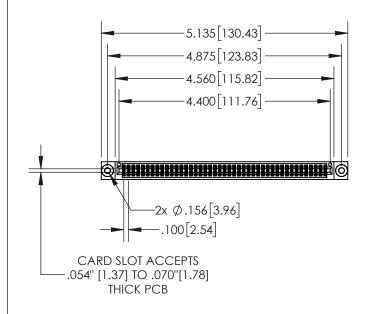

| 845/895 SERIES HIGH TEMP CARD EDGE CONNECTOR | ACAD REFERENCE NO. 845-ENG-MASTER |                  |
|----------------------------------------------|-----------------------------------|------------------|
| PART NUMBER: 895-086-524-203                 | DRAWN: R.STA.MONICA               | DATE:MAY.16/2017 |
| 1 AKT NOMBER, 075-000-524-205                | CHECKED:                          | DATE:            |
| FDAC INC. THESE DRAWINGS AND SPECIFICATIONS  | SCALE: 1:2                        | SHEET 1 OF 2     |

|   | CHECKED:       | DATE: |        |
|---|----------------|-------|--------|
|   | SCALE: 1:2     | SHEET | 1 OF 2 |
| D | DRAWING NUMBER | •     | ISSUE  |
| ò | 845-ENG-MASTER |       | 1      |
|   |                |       | 1      |