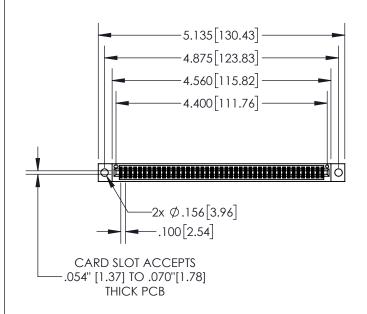

| 845/895 SERIES HIGH TEMP CARD EDGE CONNECTOR |
|----------------------------------------------|
| PART NUMBER: 895-086-542-804                 |

| ACAD REFERENCE NO. 845-ENG-MASTER |                    |  |
|-----------------------------------|--------------------|--|
| DRAWN: R.STA.MONIC                | A DATE:MAY.16/2017 |  |
| CHECKED:                          | DATE:              |  |
| SCALE: 1:2                        | SHEET 1 OF 2       |  |
| DRAWING NUMBER                    | ISSUE              |  |

845-ENG-MASTER

- INSULATOR MATERIAL: THERMOPLASTIC POLYESTER, UL 94V-0 DAP MATERIAL AVAILABLE UPON REQUEST
- CONTACT MATERIAL; COPPER ALLOY

CONTACT PLATING: GOLD ON THE MATING AREA, TIN PLATING ON THE CONTACT TAILS, NICKEL UNDERPLATE