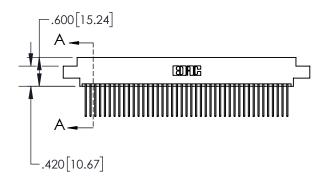

1

| .330[8.38]<br>CARD SLOT                         |  |  |
|-------------------------------------------------|--|--|
| .370[9.40]                                      |  |  |
| SECTION A-A                                     |  |  |
| 1/0[40/]                                        |  |  |
| .160[4.06]<br>  50 [3.81] POINT OF<br>  CONTACT |  |  |
| <b>†</b>                                        |  |  |
| 200[5.08]                                       |  |  |

## 845/895 SERIES HIGH TEMP CARD EDGE CONNECTOR CONTACT CODE 555,556,558,559,560 DIMENSIONS

YOUR CONNECTION TO QUALITY & SERVICE

|   | ACAD REFERENCE NO   | . 845-ENG-MASTER |
|---|---------------------|------------------|
|   | DRAWN: R.STA.MONICA | DATE:MAY.16/2017 |
|   | CHECKED:            | DATE:            |
|   | SCALE: 1:1          | SHEET 2 OF 2     |
| D | DRAWING NUMBER      | ISSUE            |

845-ENG-MASTER