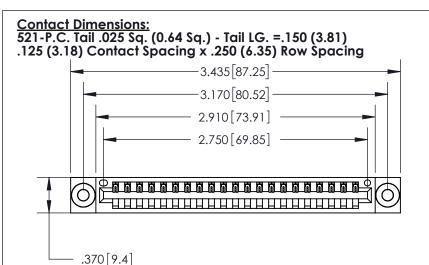

THIS IS A C.A.D. GENERATED DRAWING DO NOT MAKE MANUAL REVISIONS TO MASTER.

ISSUE NUMBER ORIGINAL

846/896 SERIES HIGH TEMP CARD EDGE CONNECTOR PART NUMBER: 896-021-521-603

ACAD REFERENCE NO. 846-ENG-MASTER DRAWN: J.LEE DATE: APR. 22/09 CHECKED: DATE: SCALE: OF 2 1:1 SHEET 1 DRAWING NUMBER **ISSUE** 

THESE DRAWINGS AND SPECIFICATIONS 846-ENG-MASTER

.330 [8.38] Card Slot .160 [4.07] Point of Contact -

Card Slot Accepts .054 [1.37] to .070 [1.78] Thick P.C. Board

.600 [15.24]

INSULATOR MATERIAL: THERMOPLASTIC POLYESTER, UL 94V-0 CONTACT MATERIAL; COPPER, NICKEL, TIN ALLOY CA-725 CONTACT PLATING: GOLD ON THE MATING AREA, TIN-LEAD ON THE CONTACT TAILS, NICKEL UNDERPLATE