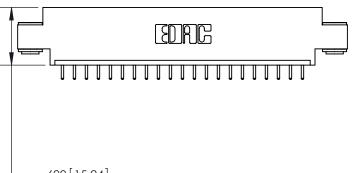

THIS IS A C.A.D. GENERATED DRAWING DO NOT MAKE MANUAL REVISIONS TO MASTER.

ISSUE NUMBER

.165[4.19]

.375 [9.54]

ORIGINAL

1

.060 [1.52] .125(3.18) to .210(5.33) **Outside Tails** .125(3.18) to .210(5.33) **Outside Tails** 

**Contact Code 560** 

INSULATOR MATERIAL: THERMOPLASTIC POLYESTER, UL 94V-0 CONTACT MATERIAL; COPPER, NICKEL, TIN ALLOY CA-725 CONTACT PLATING: GOLD ON THE MATING AREA, TIN-LEAD ON THE CONTACT TAILS, NICKEL UNDERPLATE

**Contact Code 558** 

## 846/896 SERIES HIGH TEMP CARD EDGE CONNECTOR CONTACT CODE 555,556,558,559,560 DIMENSIONS

.150 [3.81]

YOUR CONNECTION TO QUALITY & SERVICE

**Contact Code 559** 

**EDAC INC** TORONTO, ONTARIO CANADA

THESE DRAWINGS AND SPECIFICATIONS ARE THE PROPERTY OF EDAC INC.,AND SHALL NOT BE REPRODUCED, OR COPIED OR USED AS THE BASIS FOR THE MANUFACTURE OR SALE OF APPARATUS WITHOUT WRITTEN PERMISSION.