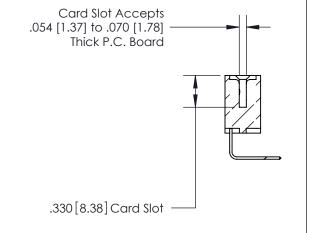

<u>Contact Dimensions:</u>
558-90 Degree Bend (Code 541 Contacts)
See Sheet 2 for Contact Code 555, 556, 558, 559, 560 Dimensions -----5.060<sup>[128.52]</sup> 4.795 [121.79] 4.535 [115.19] 4.375 [111.13] - .370[9.4]

THIS IS A C.A.D. GENERATED DRAWING DO NOT MAKE MANUAL REVISIONS TO MASTER.



ISSUE NUMBER ORIGINAL



INSULATOR MATERIAL: THERMOPLASTIC POLYESTER, UL 94V-0 CONTACT MATERIAL; COPPER, NICKEL, TIN ALLOY CA-725 CONTACT PLATING: GOLD ON THE MATING AREA, TIN-LEAD

ON THE CONTACT TAILS, NICKEL UNDERPLATE

.600 [15.24]

846/896 SERIES HIGH TEMP CARD EDGE CONNECTOR PART NUMBER: 896-034-558-608

YOUR CONNECTION TO QUALITY & SERVICE

**EDAC INC** TORONTO, ONTARIO CANADA

THESE DRAWINGS AND SPECIFICATIONS ARE THE PROPERTY OF EDAC INC.,AND SHALL NOT BE REPRODUCED, OR COPIED OR USED AS THE BASIS FOR THE MANUFACTURE OR SALE OF APPARATUS WITHOUT WRITTEN PERMISSION.

| ACAD REFERENCE NO. | 846-ENG-MASTER   |
|--------------------|------------------|
| DRAWN: J.LEE       | DATE: APR. 22/09 |
| CHECKED:           | DATE:            |
| SCALE: 1:1         | SHEET 1 OF 2     |
| DRAWING NUMBER     | ISSUE