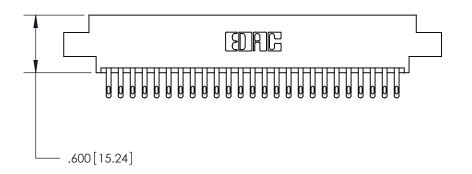

## 846 SERIES HIGH TEMP CARD EDGE CONNECTOR CONTACT CODE 555,556,558,559,560 DIMENSIONS

YOUR CONNECTION TO QUALITY & SERVICE

|   | ACAD REFERENCE NO. 846-ENG-MASTER |                  |
|---|-----------------------------------|------------------|
|   | DRAWN: J.LEE                      | DATE: APR. 22/09 |
|   | CHECKED:                          | DATE:            |
|   | SCALE: 1:1                        | SHEET 2 OF 2     |
| D | DRAWING NUMBER                    | ISSUE            |