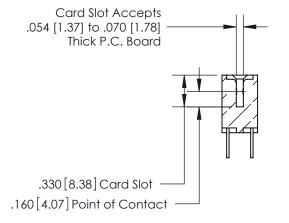

## 846 SERIES HIGH TEMP CARD EDGE CONNECTOR CONTACT CODE 555,556,558,559,560 DIMENSIONS

YOUR CONNECTION TO QUALITY & SERVICE

|   | ACAD REFERENCE NO. 846-ENG-MASTER |                  |
|---|-----------------------------------|------------------|
|   | DRAWN: J.LEE                      | DATE: APR. 22/09 |
|   | CHECKED:                          | DATE:            |
|   | SCALE: 1:1                        | SHEET 2 OF 2     |
| D | DRAWING NUMBER                    | ISSUE            |