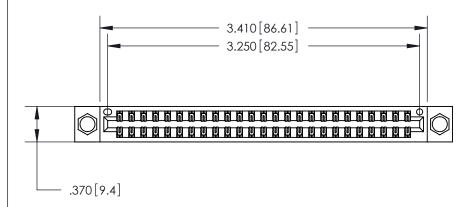

## 846 SERIES HIGH TEMP CARD EDGE CONNECTOR CONTACT CODE 555,556,558,559,560 DIMENSIONS

YOUR CONNECTION TO QUALITY & SERVICE

|   | ACAD REFERENCE NO. 846-ENG-MASTER |                  |
|---|-----------------------------------|------------------|
|   | DRAWN: J.LEE                      | DATE: APR. 22/09 |
|   | CHECKED:                          | DATE:            |
|   | SCALE: 1:1                        | SHEET 2 OF 2     |
| D | DRAWING NUMBER                    | ISSUE            |