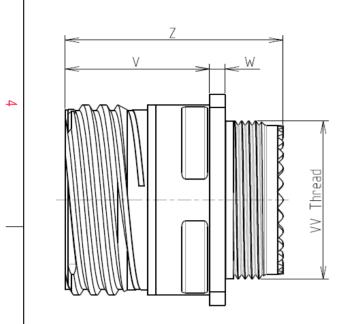

F

Α

| Connector dimension |               |  |  |  |
|---------------------|---------------|--|--|--|
| Dim                 | Nominal       |  |  |  |
| Р                   | 3.25±0.2      |  |  |  |
| PP                  | 4.39±0.2      |  |  |  |
| R1                  | 24.61         |  |  |  |
| R2                  | 23.01         |  |  |  |
| S                   | 31±0.3        |  |  |  |
| V                   | 20.83+0/-1.25 |  |  |  |
| W                   | 2.1/2.5       |  |  |  |
| Z                   | 31.5 Max      |  |  |  |
| VV THREAD           | M22x1-6g      |  |  |  |