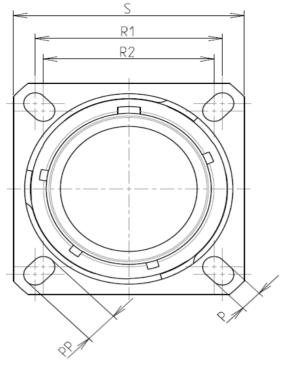

F

Α

| Connector dimension |               |  |  |  |
|---------------------|---------------|--|--|--|
| Dim                 | Nominal       |  |  |  |
| Р                   | 3.25±0.2      |  |  |  |
| PP                  | 4.39±0.2      |  |  |  |
| R1                  | 24.61         |  |  |  |
| R2                  | 23.01         |  |  |  |
| S                   | 31±0.3        |  |  |  |
| V                   | 20.83+0/-1.25 |  |  |  |
| W                   | 2.1/2.5       |  |  |  |
| Z                   | 31.5 Max      |  |  |  |
| VV THREAD           | M22x1-6g      |  |  |  |