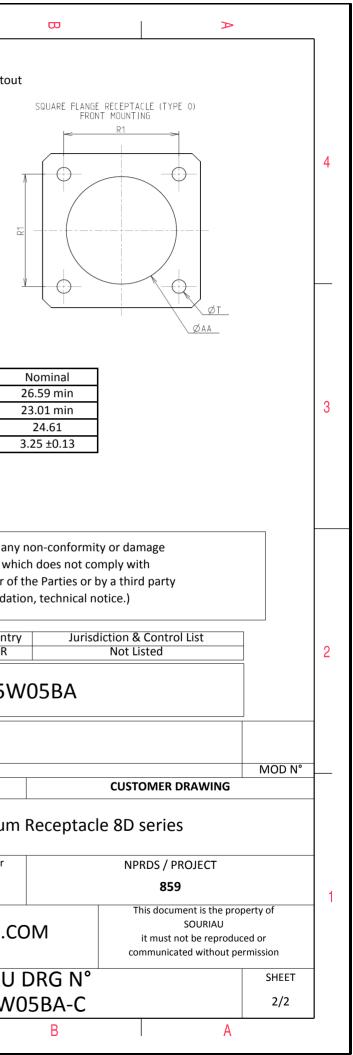

|          |       | ۵                                                                                                                                                                                                                                                     | н <b>г</b> | m | D            | 0                                         |                                                                                           |
|----------|-------|-------------------------------------------------------------------------------------------------------------------------------------------------------------------------------------------------------------------------------------------------------|------------|---|--------------|-------------------------------------------|-------------------------------------------------------------------------------------------|
|          |       | Contact Layout                                                                                                                                                                                                                                        |            |   |              |                                           | Panel Cutou                                                                               |
| 4        | د<br> | $ \begin{array}{c}                                     $                                                                                                                                                                                              |            |   | Λ            | SQUARE FLANGE RECEPTACLE<br>REAR MOUNTING |                                                                                           |
|          |       | X-axis<br>(mm)         Y-axis<br>(mm)           +.000 (0.00)         +.100 (2.54)           +.174 (4.42)         +.024 (0.61)           +.094 (2.39)        148 (3.76)          094 (2.39)        148 (3.76)          174 (4.42)         +.024 (0.61) |            |   | ά            |                                           | ØT                                                                                        |
| ယ        |       |                                                                                                                                                                                                                                                       |            |   |              |                                           | Dim<br>ØA<br>ØAA<br>R1<br>ØT                                                              |
|          |       |                                                                                                                                                                                                                                                       |            |   |              |                                           |                                                                                           |
|          |       |                                                                                                                                                                                                                                                       |            |   |              | due to a use<br>the Specification         | not be liable for any<br>of the Products wh<br>s issued by either of<br>ional recommendat |
| 0        |       |                                                                                                                                                                                                                                                       |            |   |              | P                                         | Countr<br>FR<br>N: 8D015V                                                                 |
|          |       |                                                                                                                                                                                                                                                       |            |   | ISS DATE     | 016 First Release                         |                                                                                           |
|          |       |                                                                                                                                                                                                                                                       |            |   | Designed By: | Date:                                     | Aluminium                                                                                 |
| <u> </u> |       |                                                                                                                                                                                                                                                       |            |   | SCALE<br>NA  |                                           | General linear<br>Tolerances:<br>±                                                        |
|          |       |                                                                                                                                                                                                                                                       |            |   | SOURIA       | U www                                     | SOURIAU.C                                                                                 |
|          |       |                                                                                                                                                                                                                                                       |            |   | FORMAT<br>A3 |                                           | SOURIAU<br>8D015W                                                                         |
|          | Н     | G                                                                                                                                                                                                                                                     | F          | E | D            | C                                         |                                                                                           |