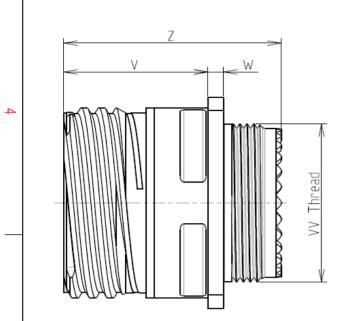

D

| Connector dimension |               |  |  |
|---------------------|---------------|--|--|
| Dim                 | Nominal       |  |  |
| Р                   | 3.91±0.2      |  |  |
| PP                  | 6.15±0.2      |  |  |
| R1                  | 38.1          |  |  |
| R2                  | 34.93         |  |  |
| S                   | 46±0.3        |  |  |
| V                   | 20.07+0/-1.25 |  |  |
| W                   | 2.1/3.2       |  |  |
| Z                   | 31.5 Max      |  |  |
| VV THREAD           | M37x1-6g      |  |  |