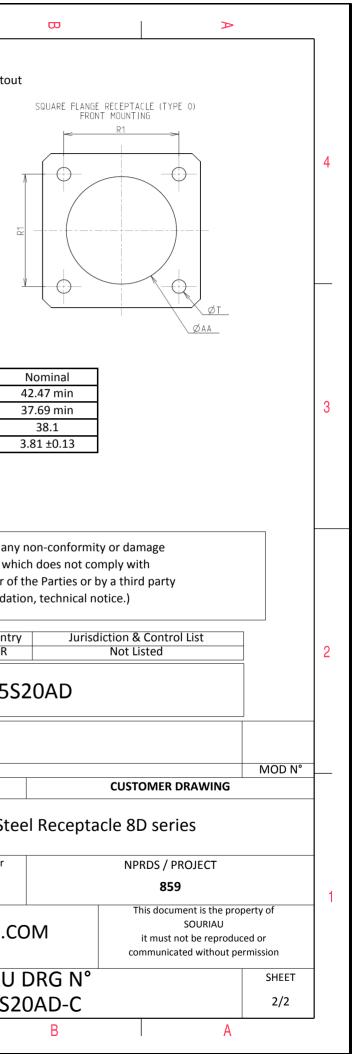

D

| Connector dimension |               |  |  |
|---------------------|---------------|--|--|
| Dim                 | Nominal       |  |  |
| Р                   | 3.91±0.2      |  |  |
| PP                  | 6.15±0.2      |  |  |
| R1                  | 38.1          |  |  |
| R2                  | 34.93         |  |  |
| S                   | 46±0.3        |  |  |
| V                   | 20.07+0/-1.25 |  |  |
| W                   | 2.1/3.2       |  |  |
| Z                   | 31.5 Max      |  |  |
| VV THREAD           | M37x1-6g      |  |  |