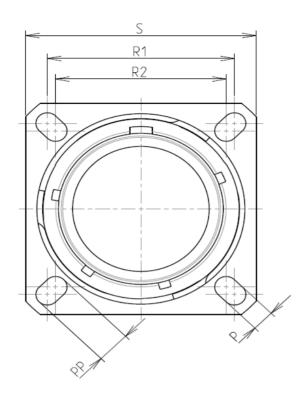

D

| Connector dimension |               |  |  |
|---------------------|---------------|--|--|
| Dim                 | Nominal       |  |  |
| Р                   | 3.91±0.2      |  |  |
| PP                  | 6.15±0.2      |  |  |
| R1                  | 38.1          |  |  |
| R2                  | 34.93         |  |  |
| S                   | 46±0.3        |  |  |
| V                   | 20.07+0/-1.25 |  |  |
| W                   | 2.1/3.2       |  |  |
| Z                   | 31.5 Max      |  |  |
| VV THREAD           | M37x1-6g      |  |  |