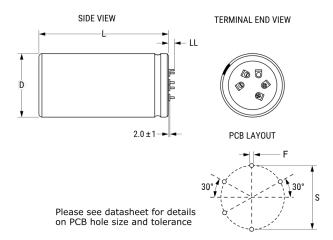

ALF70, Aluminum Electrolytic, 820 uF, 20%, 600 VDC, -40/+85°C

Click here for the 3D model.

| Dimensions |                    |
|------------|--------------------|
| D          | 40mm +1mm          |
| L          | 100mm +/-2mm       |
| S          | 25mm +/-0.1mm      |
| LL         | 5.5mm +/-1mm       |
| F          | 1.486mm +/-0.076mm |