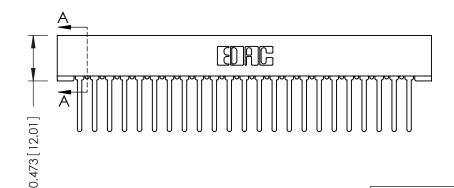

## SECTION A-A

**See Accompanying Pages for:** 

- **Contact Bend Details**
- **Mounting Options**

307 / 357 Card Edge Connector Part Number: 307-023-447-101

**EDAC INC** TORONTO, ONTARIO CANADA

THESE DRAWINGS AND SPECIFICATIONS ARE THE PROPERTY OF EDAC INC., AND SHALL NOT BE REPRODUCED,OR COPIED OR USED AS THE BASIS FOR THE MANUFACTURE OR SALE OF APPARATUS WITHOUT WRITTEN PERMISSION.