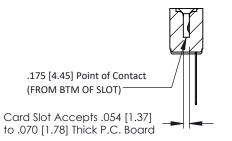

**Mounting Option** No Mounting Lugs **Contact Detail** 

Wire Wrap .046x.013(1.17x0.33) - Tail LG=.520(13.21) .156 [3.96] Contact Spacing x .200 [5.08] Row Spacing

THIS IS A C.A.D. GENERATED DRAWING DO NOT MAKE MANUAL REVISIONS TO MASTER.