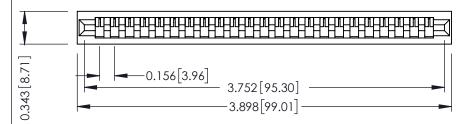

**Mounting Option** No Mounting Lugs **Contact Detail** 

Wire Wrap .046x.013(1.17x0.33) - Tail LG=.520(13.21) .156 [3.96] Contact Spacing x .200 [5.08] Row Spacing

THIS IS A C.A.D. GENERATED DRAWING DO NOT MAKE MANUAL REVISIONS TO MASTER.