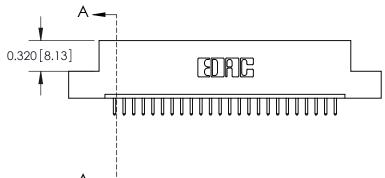

**See Accompanying Page for: Mounting Options** 

325 Card Edge Connector Part Number: 325-024-520-109

YOUR CONNECTION TO QUALITY & SERVICE

|                | 020 2110 1111 101211 |
|----------------|----------------------|
| DRAWN: J.LEE   | DATE: OCT. 06/09     |
| CHECKED:       | DATE:                |
| SCALE: NTS     | SHEET 1 OF 2         |
| DRAWING NUMBER | ISSUE                |
| 325 Assembly   | 1                    |