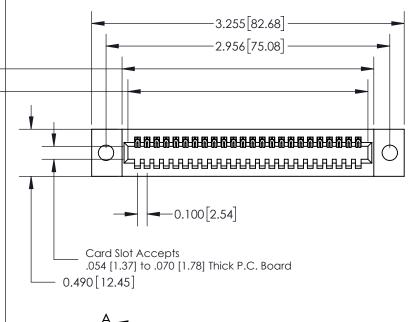

**See Accompanying Page for: Mounting Options** 

325 Card Edge Connector Part Number: 325-024-520-109

YOUR CONNECTION TO QUALITY & SERVICE

|                | 020 2110 1111 101211 |
|----------------|----------------------|
| DRAWN: J.LEE   | DATE: OCT. 06/09     |
| CHECKED:       | DATE:                |
| SCALE: NTS     | SHEET 1 OF 2         |
| DRAWING NUMBER | ISSUE                |
| 325 Assembly   | 1                    |