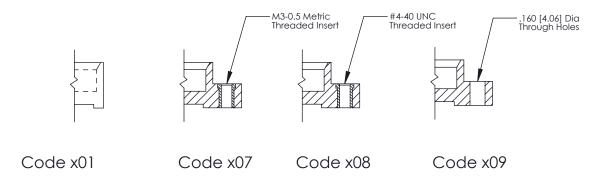

**Mounting Option** 09-.160 (4.06) Dia. Mounting Holes **Contact Detail** 

520-P.C. Tail .025 Sq.(0.64 Sq.) - Tail LG=.175(4.45) .100 [2.54] Contact Spacing x .300 [7.62] Row Spacing

0.600[15.24] SECTION A-A

ACAD REFERENCE NO. 325 FNG MASTER

THIS IS A C.A.D. GENERATED DRAWING
DO NOT MAKE MANUAL REVISIONS TO MASTER.

SSUE NUMBER

DRIGINAL

1

|                  | 325 Card Edge Connector |                                   | ACAD REFERENCE NO. 325 ENG MASTER                                                                      |             |           |        |
|------------------|-------------------------|-----------------------------------|--------------------------------------------------------------------------------------------------------|-------------|-----------|--------|
| Mounting Options |                         | DRAWN:                            | J.LEE                                                                                                  | DATE: O     | CT. 06/09 |        |
|                  | Moorning Ophons         | CHECKED:                          |                                                                                                        | DATE:       |           |        |
|                  | EDAC INC                | THESE DRAWINGS AND SPECIFICATIONS | SCALE:                                                                                                 | NTS         | SHEET 2   | 2 OF 2 |
|                  | TORG                    | TORONTO, ONTARIO                  | ARE THE PROPERTY OF EDAC INC.,AND<br>SHALL NOT BE REPRODUCED,OR COPIED<br>OR USED AS THE BASIS FOR THE | DRAWING     | NUMBER    |        |
|                  | CANADA CANADA           | MANUFACTURE OR SALE OF APPARATUS  | 3                                                                                                      | 25 Assembly |           | 1      |