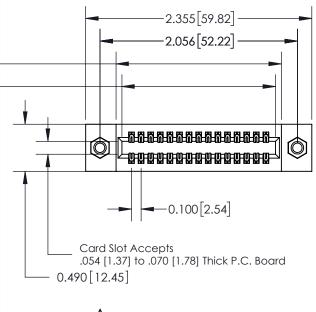

**Mounting Option** 07-M3-0.5 Metric Threaded Inserts **Contact Detail** 

500-Wire Hole .050x.025(1.27x0.64) - Tail LG=.260(6.60) .100 [2.54] Contact Spacing x .300 [7.62] Row Spacing

0.600[15.24]

**See Accompanying Page for: Mounting Options** 