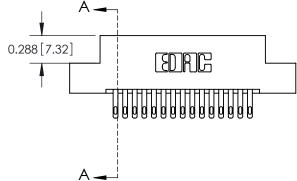

**SECTION A-A** 

THIS IS A C.A.D. GENERATED DRAWING
DO NOT MAKE MANUAL REVISIONS TO MASTER.

SSUE NUMBER

DRIGINAL

1

|                  | 325 Card Edge Connector |                                                                                                                                                                                                 |          | ACAD REFERENCE NO. 325 ENG MASTER |           |        |  |
|------------------|-------------------------|-------------------------------------------------------------------------------------------------------------------------------------------------------------------------------------------------|----------|-----------------------------------|-----------|--------|--|
| Mounting Options |                         | DRAWN:                                                                                                                                                                                          | J.LEE    | DATE: O                           | CT. 06/09 |        |  |
|                  | Moorning Ophons         |                                                                                                                                                                                                 | CHECKED: |                                   | DATE:     |        |  |
| Y                | TORONTO, ONTARIO CANADA | THESE DRAWINGS AND SPECIFICATIONS ARE THE PROPERTY OF EDAC INC.,AND SHALL NOT BE REPRODUCED,OR COPIED OR USED AS THE BASIS FOR THE MANUFACTURE OR SALE OF APPARATUS WITHOUT WRITTEN PERMISSION. | SCALE:   | NTS                               | SHEET 2   | 2 OF 2 |  |
|                  |                         |                                                                                                                                                                                                 | DRAWING  | NUMBER                            |           | ISSUE  |  |
|                  |                         |                                                                                                                                                                                                 | 3        | 25 Assembly                       |           | 1      |  |