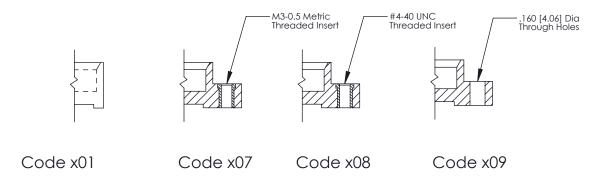

**Mounting Option** 07-M3-0.5 Metric Threaded Inserts **Contact Detail** 

500-Wire Hole .050x.025(1.27x0.64) - Tail LG=.260(6.60) .100 [2.54] Contact Spacing x .300 [7.62] Row Spacing

0.600[15.24]

**See Accompanying Page for: Mounting Options** 

**SECTION A-A** 

THIS IS A C.A.D. GENERATED DRAWING
DO NOT MAKE MANUAL REVISIONS TO MASTER.

SSUE NUMBER

DRIGINAL

1

|                  | 325 Card Edge Connector |                                                                                                                                                                                                 |          | ACAD REFERENCE NO. 325 ENG MASTER |           |        |  |
|------------------|-------------------------|-------------------------------------------------------------------------------------------------------------------------------------------------------------------------------------------------|----------|-----------------------------------|-----------|--------|--|
| Mounting Options |                         | DRAWN:                                                                                                                                                                                          | J.LEE    | DATE: O                           | CT. 06/09 |        |  |
|                  | Moorning Ophons         |                                                                                                                                                                                                 | CHECKED: |                                   | DATE:     |        |  |
| Y                | TORONTO, ONTARIO CANADA | THESE DRAWINGS AND SPECIFICATIONS ARE THE PROPERTY OF EDAC INC.,AND SHALL NOT BE REPRODUCED,OR COPIED OR USED AS THE BASIS FOR THE MANUFACTURE OR SALE OF APPARATUS WITHOUT WRITTEN PERMISSION. | SCALE:   | NTS                               | SHEET 2   | 2 OF 2 |  |
|                  |                         |                                                                                                                                                                                                 | DRAWING  | NUMBER                            |           | ISSUE  |  |
|                  |                         |                                                                                                                                                                                                 | 3        | 25 Assembly                       |           | 1      |  |