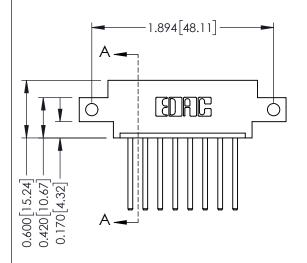

## **Mounting Option**

12-.128 (3.25) Dia. Side Mounting Holes

ISSUE NUMBER

1

ORIGINAL

**See Accompanying Pages for:** 

- **Contact Bend Details**
- **Mounting Options**

| 337 / 387 Series Card Edge Connector |
|--------------------------------------|
| Part Number: 337-008-544-612         |