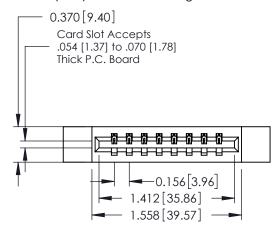

## **Contact Detail**

THIS IS A C.A.D. GENERATED DRAWING 544-Wire Wrap .050x.025(1.27x0.64) - Tail LG=.750(19.05)po not make manual revisions to master. .156 [3.96] Contact Spacing x .200 [5.08] Row Spacing

ISSUE NUMBER

1

ORIGINAL

**See Accompanying Pages for:** 

- **Contact Bend Details**
- **Mounting Options**

| 337 / 387 Series Card Edge Connector |
|--------------------------------------|
| Part Number: 337-008-544-612         |