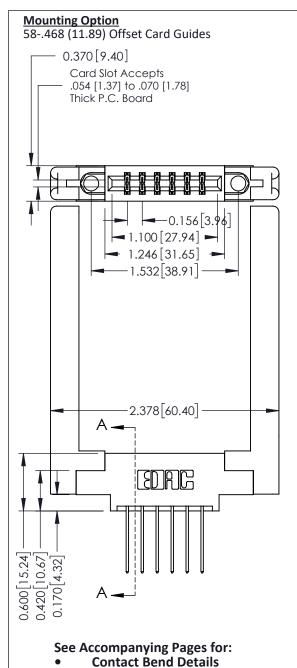

**Mounting Options** 

**Contact Detail** 

542-Wire Wrap .025 Sq.(0.64 Sq.) - Tail LG=.645(16.38) .156 [3.96] Contact Spacing x .200 [5.08] Row Spacing

THIS IS A C.A.D. GENERATED DRAWING DO NOT MAKE MANUAL REVISIONS TO MASTER.

| ACAD REFERENCE NO. | 337 ENG MASTER   |  |  |
|--------------------|------------------|--|--|
| DRAWN: J.LEE       | DATE: OCT. 06/09 |  |  |
| CHECKED:           | DATE:            |  |  |
| SCALE: NTS         | SHEET 1 OF 3     |  |  |
| DRAWING NUMBER     | ISSUE            |  |  |
| 337 Assembly       | 1                |  |  |