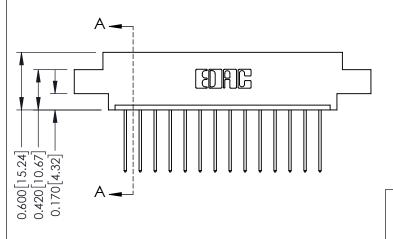

## 08-#4-40 Unified Threaded Inserts .156 [3.96] Contact Spacing x .200 [5.08] Row Spacing - 0.370[9.40] Card Slot Accepts .054 [1.37] to .070 [1.78] Thick P.C. Board -0.156[3.96] 2.348 [59.64] 2.494 [63.35]

**Mounting Option** 

**Contact Detail** THIS IS A C.A.D. GENERATED DRAWING 542-Wire Wrap .025 Sq.(0.64 Sq.) - Tail LG=.645(16.38) DO NOT MAKE MANUAL REVISIONS TO MASTER.

ISSUE NUMBER

1

ORIGINAL

**See Accompanying Pages for:** 

- **Contact Bend Details**
- **Mounting Options**

| 337 / 387 Series Card Edge Connector |
|--------------------------------------|
| Part Number: 337-014-542-608         |

**EDAC INC** TORONTO, ONTARIO CANADA