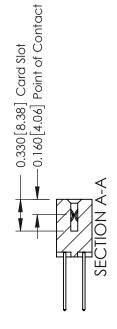

ISSUE NUMBER

ORIGINAL

1

| 337 / 387 Series Card Edge                                            | ACAD REFERENCE NO.                                                                                                                                                                              | 337 ENG MASTER |          |               |
|-----------------------------------------------------------------------|-------------------------------------------------------------------------------------------------------------------------------------------------------------------------------------------------|----------------|----------|---------------|
| Contact Bend Detail                                                   | DRAWN: J.LEE DATE: OCT. 06/09                                                                                                                                                                   |                | T. 06/09 |               |
| Corridor Beria Delaii                                                 |                                                                                                                                                                                                 | CHECKED:       | DATE:    |               |
| EDAC INC TORONTO, ONTARIO CANADA YOUR CONNECTION TO QUALITY & SERVICE | THESE DRAWINGS AND SPECIFICATIONS ARE THE PROPERTY OF EDAC INC.,AND SHALL NOT BE REPRODUCED,OR COPIED OR USED AS THE BASIS FOR THE MANUFACTURE OR SALE OF APPARATUS WITHOUT WRITTEN PERMISSION. | SCALE: NTS     | SHEET    | 2 <b>OF</b> 3 |
|                                                                       |                                                                                                                                                                                                 | DRAWING NUMBER |          | ISSUE         |
|                                                                       |                                                                                                                                                                                                 | 337 Assembly   |          | 1             |