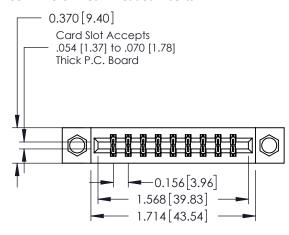

## **See Accompanying Pages for:**

- **Contact Bend Details**
- **Mounting Options**

| 337 / 387 Series Card Edge Connector |
|--------------------------------------|
| Part Number: 337-018-540-808         |