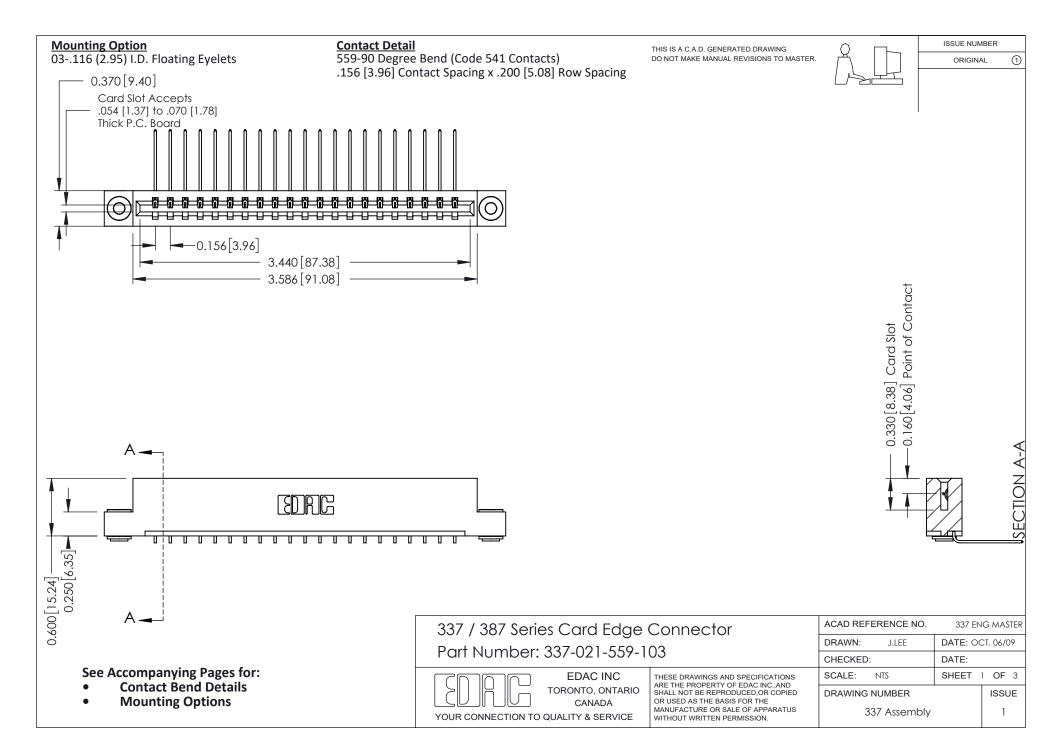

ISSUE NUMBER

ORIGINAL

1



| 337 / 387 Series Card Edge Connector<br>Contact Bend Detail           |                                                                                                                                                                                                  | ACAD REFERENCE NO. 337 E |                  | G MASTER      |
|-----------------------------------------------------------------------|--------------------------------------------------------------------------------------------------------------------------------------------------------------------------------------------------|--------------------------|------------------|---------------|
|                                                                       |