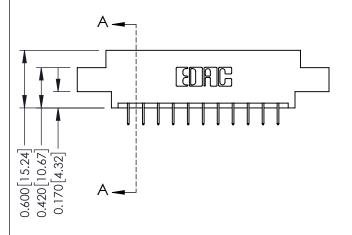

## **Mounting Option** 04-.156 (3.96) Dia. Mounting Holes - 0.370[9.40] Card Slot Accepts .054 [1.37] to .070 [1.78] Thick P.C. Board

-0.156[3.96] 1.880 [47.75] 2.026 [51.46]

**Contact Detail** 

524-P.C. Tail .018 Sq.(0.46 Sq.) - Tail LG=.175(4.45) .156 [3.96] Contact Spacing x .200 [5.08] Row Spacing

THIS IS A C.A.D. GENERATED DRAWING DO NOT MAKE MANUAL REVISIONS TO MASTER.

ISSUE NUMBER

1

ORIGINAL

**See Accompanying Pages for:** 

- **Contact Bend Details**
- **Mounting Options**

| 337 / 387 Series Card Edge Connector |
|--------------------------------------|
| Part Number: 337-022-524-804         |