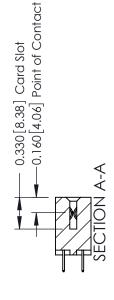

## **Mounting Option** 04-.156 (3.96) Dia. Mounting Holes - 0.370[9.40] Card Slot Accepts .054 [1.37] to .070 [1.78] Thick P.C. Board

-0.156[3.96] 1.880 [47.75] 2.026 [51.46]

**Contact Detail** 

524-P.C. Tail .018 Sq.(0.46 Sq.) - Tail LG=.175(4.45) .156 [3.96] Contact Spacing x .200 [5.08] Row Spacing