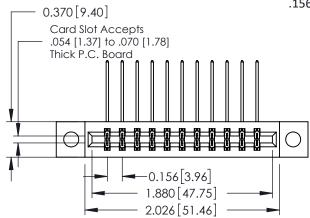

**Mounting Option** 

04-.156 (3.96) Dia. Mounting Holes

**Contact Detail** 

559-90 Degree Bend (Code 541 Contacts) .156 [3.96] Contact Spacing x .200 [5.08] Row Spacing THIS IS A C.A.D. GENERATED DRAWING DO NOT MAKE MANUAL REVISIONS TO MASTER.

ISSUE NUMBER

ORIGINAL

1

**See Accompanying Pages for:** 

- **Contact Bend Details**
- **Mounting Options**

| 337 / 387 Series Card Edge Connector |
|--------------------------------------|
| Part Number: 337-022-559-204         |