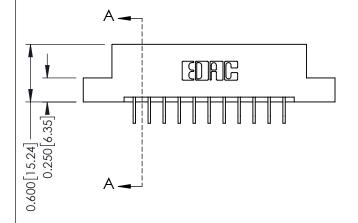

**Mounting Option** 

04-.156 (3.96) Dia. Mounting Holes

**Contact Detail** 

559-90 Degree Bend (Code 541 Contacts) .156 [3.96] Contact Spacing x .200 [5.08] Row Spacing THIS IS A C.A.D. GENERATED DRAWING DO NOT MAKE MANUAL REVISIONS TO MASTER.

ISSUE NUMBER

ORIGINAL

1

**See Accompanying Pages for:** 

- **Contact Bend Details**
- **Mounting Options**

| 337 / 387 Series Card Edge Connector |
|--------------------------------------|
| Part Number: 337-022-559-204         |