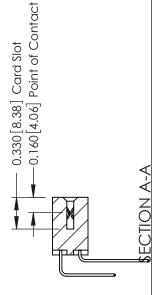

**Mounting Option** 

04-.156 (3.96) Dia. Mounting Holes

**Contact Detail** 

559-90 Degree Bend (Code 541 Contacts) .156 [3.96] Contact Spacing x .200 [5.08] Row Spacing THIS IS A C.A.D. GENERATED DRAWING DO NOT MAKE MANUAL REVISIONS TO MASTER.

ISSUE NUMBER

ORIGINAL

1

| 337 / 387 Series Card Edge Connector<br>Contact Bend Detail                                  |                                                                                                                                                                 | ACAD REFERENCE NO. | 337 ENG MASTER   |               |
|----------------------------------------------------------------------------------------------|-----------------------------------------------------------------------------------------------------------------------------------------------------------------|--------------------|------------------|---------------|
|                                                                                              |                                                                                                                                                                 | DRAWN: J.LEE       | DATE: OCT. 06/09 |               |
|                                                                                              |                                                                                                                                                                 | CHECKED:           | DATE:            |               |
| TORONTO, ONTARIO CANADA  ARE THE PROPERTY SHALL NOT BE REPE OR USED AS THE BA MANUFACTURE OR | THESE DRAWINGS AND SPECIFICATIONS ARE THE PROPERTY OF EDAC INCAND                                                                                               | SCALE: NTS         | SHEET            | 2 <b>OF</b> 3 |
|                                                                                              | ARE THE PROPERTY OF EDAC INC., AND SHALL NOT BE REPRODUCED, OR COPIED OR USED AS THE BASIS FOR THE MANUFACTURE OR SALE OF APPARATUS WITHOUT WRITTEN PERMISSION. | DRAWING NUMBER     |                  | ISSUE         |
|                                                                                              |                                                                                                                                                                 | 337 Assembly       |                  | 1             |