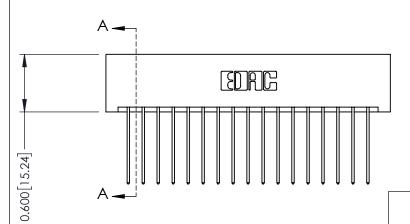

**Mounting Option Contact Detail** 01-No Mounting Lugs 541-Wire Wrap .025 Sq.(0.64 Sq.) - Tail LG=.750(19.05) .156 [3.96] Contact Spacing x .200 [5.08] Row Spacing - 0.370[9.40] Card Slot Accepts .054 [1.37] to .070 [1.78] Thick P.C. Board **−**0.156[3.96] 2.816[71.53] 2.962 [75.23]

THIS IS A C.A.D. GENERATED DRAWING DO NOT MAKE MANUAL REVISIONS TO MASTER.

ISSUE NUMBER 1 ORIGINAL

**See Accompanying Pages for:** 

- **Contact Bend Details**
- **Mounting Options**

| 337 / 387 Series Card Edge Connector |
|--------------------------------------|
| Part Number: 337-034-541-201         |