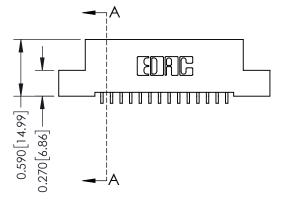

## 0.410[10.41] **SECTION A-A**

**See Accompanying Pages for:** 

- **Contact Bend Details**
- **Mounting Options**

| 342 / 392 Card Edge Connector |
|-------------------------------|
| Part Number: 342-014-559-102  |