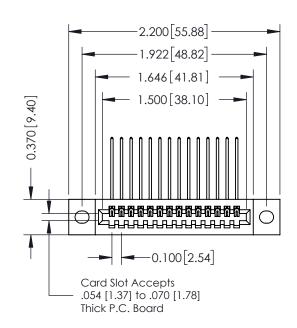

## 0.410[10.41] **SECTION A-A**

**See Accompanying Pages for:** 

- **Contact Bend Details**
- **Mounting Options**

| 342 / 392 Card Edge Connector |
|-------------------------------|
| Part Number: 342-014-559-102  |