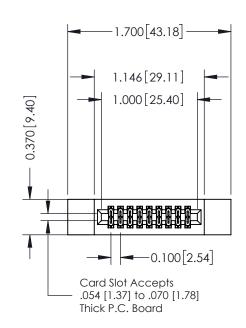

## **Contact Detail**

542-Wire Wrap .025 Sq.(0.64 Sq.) - Tail LG=.655(16.64) .100 [2.54] Contact Spacing x .200 [5.08] Row Spacing

THIS IS A C.A.D. GENERATED DRAWING

ISSUE NUMBER

ORIGINAL

| 342 / 392 Card Edge Connector<br>Part Number: 342-018-542-212 |                                                                                                                                                                                                | ACAD REFERENCE NO. 342 ENG MASTER |             |         |           |  |
|---------------------------------------------------------------|------------------------------------------------------------------------------------------------------------------------------------------------------------------------------------------------|-----------------------------------|-------------|---------|-----------|--|
|                                                               |                                                                                                                                                                                                | DRAWN:                            | J.LEE       | DATE: O | CT. 06/09 |  |
|                                                               |                                                                                                                                                                                                | CHECKED                           | ):          | DATE:   |           |  |
| TORONTO, ONTARIO CANADA                                       | THESE DRAWINGS AND SPECIFICATIONS ARE THE PROPERTY OF EDAC INCAND SHALL NOT BE REPRODUCED, OR COPIED OR USED AS THE BASIS FOR THE MANUFACTURE OR SALE OF APPARATUS WITHOUT WRITTEN PERMISSION. | SCALE:                            | NTS         | SHEET . | 1 OF 3    |  |
|                                                               |                                                                                                                                                                                                | DRAWING                           | NUMBER      |         | ISSUE     |  |
|                                                               |                                                                                                                                                                                                | 3                                 | 42 Assembly |         | 1         |  |