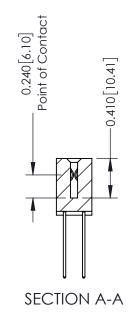

THIS IS A C.A.D. GENERATED DRAWING DO NOT MAKE MANUAL REVISIONS TO MASTER. ISSUE NUMBER

ORIGINAL

1

| 342 / 392 Series Card Edge Connector<br>Contact Bend Detail |                                                                                                                                                                                                 | ACAD REFERENCE NO. 342 ENG MASTER |             |                  |        |  |
|-------------------------------------------------------------|-------------------------------------------------------------------------------------------------------------------------------------------------------------------------------------------------|-----------------------------------|-------------|------------------|--------|--|
|                                                             |                                                                                                                                                                                                 | DRAWN:                            | J.LEE       | DATE: OCT. 06/09 |        |  |
|                                                             |                                                                                                                                                                                                 | CHECKED:                          |             | DATE:            |        |  |
| TORONTO, ONTARIO                                            | THESE DRAWINGS AND SPECIFICATIONS ARE THE PROPERTY OF EDAC INC.,AND SHALL NOT BE REPRODUCED,OR COPIED OR USED AS THE BASIS FOR THE MANUFACTURE OR SALE OF APPARATUS WITHOUT WRITTEN PERMISSION. | SCALE:                            | NTS         | SHEET :          | 2 OF 3 |  |
|                                                             |                                                                                                                                                                                                 | DRAWING                           | NUMBER      |                  | ISSUE  |  |
| YOUR CONNECTION TO QUALITY & SERVICE                        |                                                                                                                                                                                                 | 3                                 | 42 Assembly |                  | 1      |  |