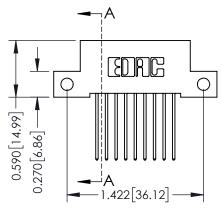

## **Mounting Option**

12-.128 (3.25) Dia. Side Mounting Holes





## **See Accompanying Pages for:**

- Contact Bend Details
- Mounting Options

## **Contact Detail**

542-Wire Wrap .025 Sq.(0.64 Sq.) - Tail LG=.655(16.64) .100 [2.54] Contact Spacing x .200 [5.08] Row Spacing

THIS IS A C.A.D. GENERATED DRAWING



ISSUE NUMBER

ORIGINAL



| 342 / 392 Card Edge Connector<br>Part Number: 342-018-542-212 |                                                                                                                                                                                                | ACAD REFERENCE NO. 342 ENG MASTER |             |         |           |  |
|---------------------------------------------------------------|---------------------------------------------------------------------------------------------------------------------------