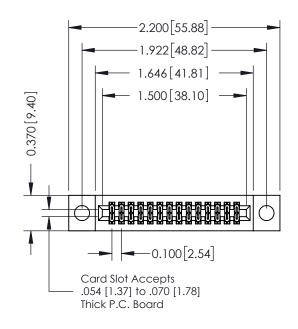

## 342 / 392 Card Edge Connector Part Number: 342-028-523-204

YOUR CONNECTION TO QUALITY & SERVICE

| DRAWN: J.LEE DATE: OCT. ( |                |                  |        |  |  |
|---------------------------|----------------|------------------|--------|--|--|
|                           | CHECKED:       | DATE:<br>SHEET 1 |        |  |  |
| )<br>D                    | SCALE: NTS     | SHEET            | 1 OF 3 |  |  |
| ED                        | DRAWING NUMBER |                  | ISSUE  |  |  |
| S                         | 342 Assembly   |                  | 1      |  |  |