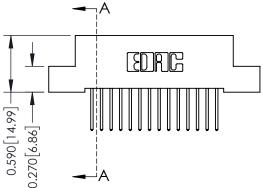

## **Mounting Option**

04-.156 (3.96) Dia. Mounting Holes

## **Contact Detail**

523-P.C. Tail .025 Sq.(0.64 Sq.) - Tail LG=.400(10.16) .100 [2.54] Contact Spacing x .200 [5.08] Row Spacing



0.410[10.41]





## 342 / 392 Card Edge Connector Part Number: 342-028-523-204

YOUR CONNECTION TO QUALITY & SERVICE

| DRAWN: J.LEE DATE: OCT. ( |                |                  |        |  |  |
|---------------------------|----------------|------------------|--------|--|--|
|                           | CHECKED:       | DATE:<br>SHEET 1 |        |  |  |
| )<br>D                    | SCALE: NTS     | SHEET            | 1 OF 3 |  |  |
| ED                        | DRAWING NUMBER |                  | ISSUE  |  |  |
| S                         | 342 Assembly   |                  | 1      |  |  |

SECTION A-A

342 ENG MASTER

0.240 [6.10] Point of Contact

## **See Accompanying Pages for:**

- **Contact Bend Details**
- **Mounting Options**

THIS IS A C.A.D. GENERATED DRAWING DO NOT MAKE MANUAL REVISIONS