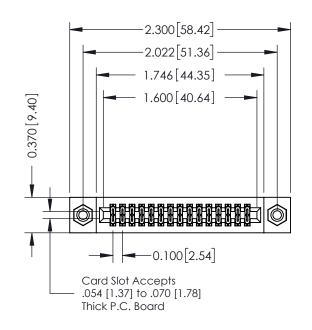

## 342 / 392 Card Edge Connector Part Number: 342-030-555-208

YOUR CONNECTION TO QUALITY & SERVICE

|   | THESE DRAWINGS AND SPECIFICATIONS<br>ARE THE PROPERTY OF EDAC INC.,AND<br>SHALL NOT BE REPRODUCED,OR COPIED |
|---|-------------------------------------------------------------------------------------------------------------|
|   | SHALL NOT BE REPRODUCED,OR COPIED                                                                           |
|   | OR USED AS THE BASIS FOR THE                                                                                |
| . | MANUFACTURE OR SALE OF APPARATUS WITHOUT WRITTEN PERMISSION.                                                |
| - | WITHOUT WRITTEN PERMISSION.                                                                                 |
|   |                                                                                                             |

342 Assembly

SECTION A-A

**See Accompanying Pages for: Contact Bend Details** 

- **Mounting Options**

THIS IS A C.A.D. GENERATED DRAWING DO NOT MAKE MANUAL REVISIONS TO MASTER. ISSUE NUMBER

ORIGINAL

1

| 342 / 392 Series Card Edge           | ACAD REFERENCE NO. 342 ENG MASTER                                                                                                                                                               |          |             |                  |        |
|--------------------------------------|-------------------------------------------------------------------------------------------------------------------------------------------------------------------------------------------------|----------|-------------|------------------|--------|
| Contact Bend Detail                  |                                                                                                                                                                                                 |          | J.LEE       | DATE: OCT. 06/09 |        |
| Confider bend Defail                 |                                                                                                                                                                                                 | CHECKED: |             | DATE:            |        |
| TORONTO, ONTARIO                     | THESE DRAWINGS AND SPECIFICATIONS ARE THE PROPERTY OF EDAC INC.,AND SHALL NOT BE REPRODUCED,OR COPIED OR USED AS THE BASIS FOR THE MANUFACTURE OR SALE OF APPARATUS WITHOUT WRITTEN PERMISSION. | SCALE:   | NTS         | SHEET :          | 2 OF 3 |
|                                      |                                                                                                                                                                                                 | DRAWING  | NUMBER      |                  | ISSUE  |
| YOUR CONNECTION TO QUALITY & SERVICE |                                                                                                                                                                                                 | 3        | 42 Assembly |                  | 1      |