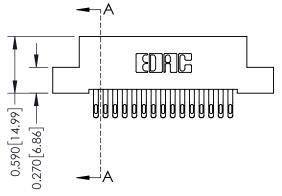

## **Contact Detail**

555-Extender Board Bend (Code 500 Contacts) .100 [2.54] Contact Spacing x .200 [5.08] Row Spacing

0.410[10.41]