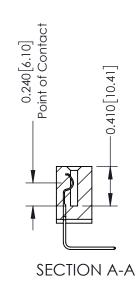

**Mounting Option** 01-No Mounting Lugs **Contact Detail** 

558-90 Degree Bend (Code 541 Contacts) .100 [2.54] Contact Spacing x .200 [5.08] Row Spacing

342 Assembly

THIS IS A C.A.D. GENERATED DRAWING DO NOT MAKE MANUAL REVISIONS TO MASTER. ISSUE NUMBER

ORIGINAL

1

| 342 / 392 Series Card Edge Connector<br>Contact Bend Detail |                                                                                                                                   | ACAD REFERENCE NO. 342 ENG MASTER |             |          |          |
|-------------------------------------------------------------|-----------------------------------------------------------------------------------------------------------------------------------|-----------------------------------|-------------|----------|----------|
|                                                             |                                                                                                                                   | DRAWN:                            | J.LEE       | DATE: OC | T. 06/09 |
|                                                             |                                                                                                                                   | CHECKED                           | ):          | DATE:    |          |
| EDAC INC                                                    | ARE THE PROPERTY OF EDAC INC.,AND SHALL NOT BE REPRODUCED,OR COPIED OR USED AS THE BASIS FOR THE MANUFACTURE OR SALE OF APPARATUS | SCALE:                            | NTS         | SHEET :  | 2 OF 3   |
| TORONTO, ONTARIO                                            |                                                                                                                                   | DRAWING                           | NUMBER      |          | ISSUE    |
| YOUR CONNECTION TO QUALITY & SERVICE                        |                                                                                                                                   | 3                                 | 42 Assembly |          | 1        |