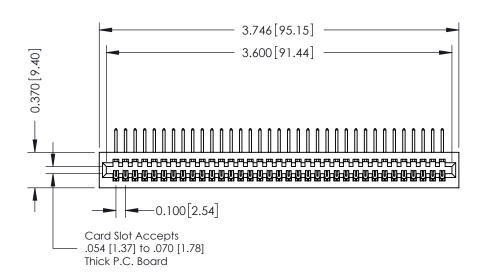

## **See Accompanying Pages for:**

- **Contact Bend Details**
- **Mounting Options**

| 342 / 392 Card Edge Connector |
|-------------------------------|
| Part Number: 342-035-558-101  |

YOUR CONNECTION TO QUALITY & SERVICE

| ACAD REFERENCE NO. 342 ENG MASTER |                  |  |  |  |
|-----------------------------------|------------------|--|--|--|
| DRAWN: J.LEE                      | DATE: OCT. 06/09 |  |  |  |
| CHECKED:                          | DATE:            |  |  |  |
| SCALE: NTS                        | SHEET 1 OF 3     |  |  |  |
| DRAWING NUMBER                    | ISSUE            |  |  |  |