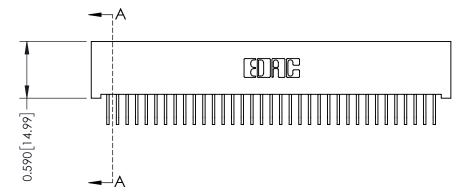

THIS IS A C.A.D. GENERATED DRAWING DO NOT MAKE MANUAL REVISIONS TO MASTER

ISSUE NUMBER

ORIGINAL

1

| 342 / 392 Card Edge Connector<br>Mounting Options |                                                                                                                                   | ACAD REFERENCE NO. 342 ENG MASTER |         |           |  |  |
|---------------------------------------------------|-----------------------------------------------------------------------------------------------------------------------------------|-----------------------------------|---------|-----------|--|--|
|                                                   |                                                                                                                                   | DRAWN: J.LEE                      | DATE: O | CT. 06/09 |  |  |
|                                                   |                                                                                                                                   | CHECKED:                          | DATE:   |           |  |  |
| EDAC INC                                          | ARE THE PROPERTY OF EDAC INC.,AND SHALL NOT BE REPRODUCED,OR COPIED OR USED AS THE BASIS FOR THE MANUFACTURE OR SALE OF APPARATUS | SCALE: NTS                        | SHEET : | 3 OF 3    |  |  |
| TORONTO, ONTARIO                                  |                                                                                                                                   | DRAWING NUMBER                    | •       | ISSUE     |  |  |
| YOUR CONNECTION TO QUALITY & SERVICE              |                                                                                                                                   | 342 Assembly                      |         | 1         |  |  |