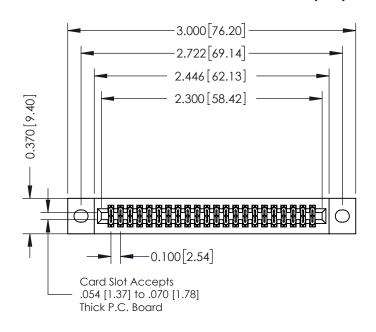

## **See Accompanying Pages for:**

- **Contact Bend Details**
- **Mounting Options**

| 342 / 392 Card Edge Connector |
|-------------------------------|
| Part Number: 342-044-555-202  |

342 ENG MASTER DATE: OCT. 06/09 J.LEE SHEET 1 OF 3 NTS