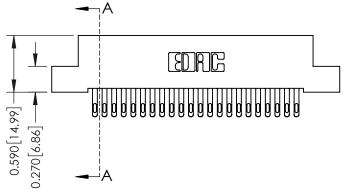

**Mounting Option** 

02-.128 (3.25) Wide Mounting Slots

**Contact Detail** 

555-Extender Board Bend (Code 500 Contacts) .100 [2.54] Contact Spacing x .200 [5.08] Row Spacing





## Point of Confact 0.240[6.10] 0.410[10.41] SECTION A-A

## **See Accompanying Pages for:**

- **Contact Bend Details**
- **Mounting Options**

| 342 / 392 Card Edge Connector |
|-------------------------------|
| Part Number: 342-044-555-202  |



342 ENG MASTER DATE: OCT. 06/09 J.LEE SHEET 1 OF 3 NTS

342 Assembly

THIS IS A C.A.D. GENERATED DRAWING DO NOT MAKE MANUAL REVISIONS TO MASTER. ISSUE NUMBER

ORIGINAL

1



| 342 / 392 Series Card Edge Connector<br>Contact Bend Detail |                                                                                                                                     | ACAD REFERENCE NO. 342 ENG MASTER |             |          |          |
|-------------------------------------------------------------|-----------------------------------------