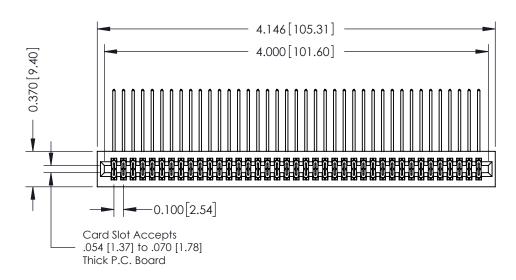

## **See Accompanying Pages for:**

- **Contact Bend Details**
- **Mounting Options**

| 342 / 392 Card Edge Connector |
|-------------------------------|
| Part Number: 342-078-559-201  |

| ACAD REFERENCE NO. 342 ENG MASTER |                  |  |  |  |  |
|-----------------------------------|------------------|--|--|--|--|
| DRAWN: J.LEE                      | DATE: OCT. 06/09 |  |  |  |  |
| CHECKED:                          | DATE:            |  |  |  |  |
| SCALE: NTS                        | SHEET 1 OF 3     |  |  |  |  |
| DRAWING NUMBER                    | ISSUE            |  |  |  |  |