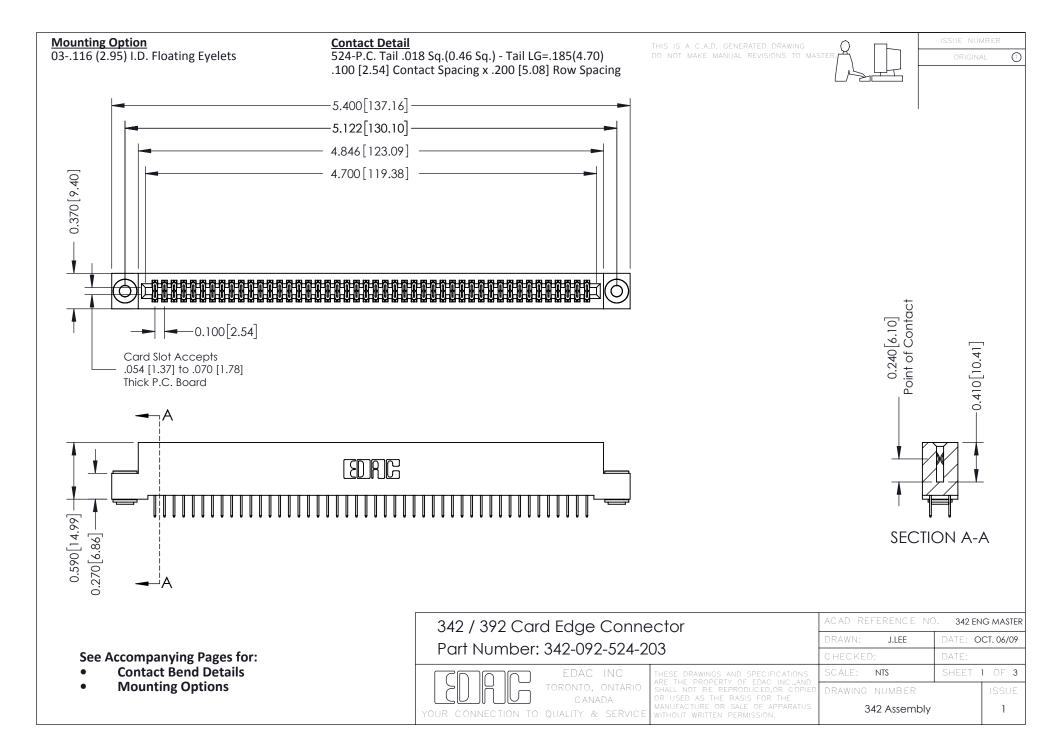

THIS IS A C.A.D. GENERATED DRAWING DO NOT MAKE MANUAL REVISIONS TO MASTER. ISSUE NUMBER

ORIGINAL

1



| 342 / 392 Series Card Edge Connector<br>Contact Bend Detail |                                                                                                                                                                                                  | ACAD REFERENCE NO. 342 ENG MASTER |             |                  |        |
|-------------------------------------------------------------|--------------------------------------------------------------------------------------------------------------------------------------------------------------------------------------------------|-----------------------------------|-------------|------------------|--------|
|