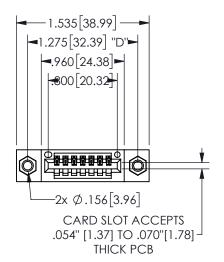

## 345/395 SERIES CARD EDGE CONNECTOR PART NUMBER: 345-007-540-607

YOUR CONNECTION TO QUALITY & SERVICE

**EDAC INC** TORONTO, ONTARIO CANADA

THESE DRAWINGS AND SPECIFICATIONS ARE THE PROPERTY OF EDAC INC.,AND SHALL NOT BE REPRODUCED, OR COPIED OR USED AS THE BASIS FOR THE MANUFACTURE OR SALE OF APPARATUS WITHOUT WRITTEN PERMISSION.

| ACAD REFERENCE NO.  | 345-ENG-MASTER   |
|---------------------|------------------|
| DRAWN: R.STA.MONICA | DATE:MAY.16/2017 |
| CHECKED:            | DATE:            |
| SCALE: NTS          | SHEET 1 OF 2     |
| DRAWING NUMBER      | ISSUE            |
| 345-ENG-MASTER      | 1                |