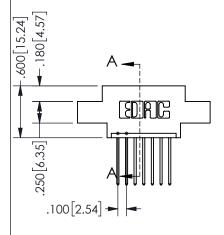

.160 4.06 .330[8.38] POINT OF CARD SLOT CONTACT .370 9.4

## 345/395 SERIES CARD EDGE CONNECTOR PART NUMBER: 345-007-540-607

YOUR CONNECTION TO QUALITY & SERVICE

**EDAC INC** TORONTO, ONTARIO CANADA

THESE DRAWINGS AND SPECIFICATIONS ARE THE PROPERTY OF EDAC INC.,AND SHALL NOT BE REPRODUCED, OR COPIED OR USED AS THE BASIS FOR THE MANUFACTURE OR SALE OF APPARATUS WITHOUT WRITTEN PERMISSION.

| ACAD REFERENCE NO.  | 345-ENG-MASTER   |
|---------------------|------------------|
| DRAWN: R.STA.MONICA | DATE:MAY.16/2017 |
| CHECKED:            | DATE:            |
| SCALE: NTS          | SHEET 1 OF 2     |
| DRAWING NUMBER      | ISSUE            |
| 345-ENG-MASTER      | 1                |