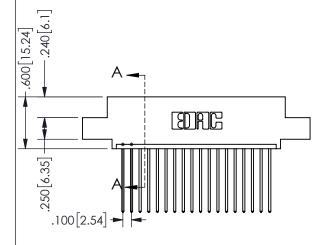

SECTION A-A

.160 4.06 .330[8.38] POINT OF CARD SLOT CONTACT .370 9.4

ORIGINAL 1

ISSUE NUMBER

**Contact Code 558** 

Contact Code 559

**Contact Code 560** 

INSULATOR MATERIAL: THERMOPLASTIC POLYESTER, UL 94V-0 DAP MATERIAL AVAILABLE UPON REQUEST

CONTACT MATERIAL; COPPER ALLOY CONTACT PLATING: GOLD ON THE MATING AREA, TIN PLATING ON THE CONTACT TAILS, NICKEL UNDERPLATE

345/395 SERIES CARD EDGE CONNECTOR CONTACT CODE 555,556,558,559,560 DIMENSIONS