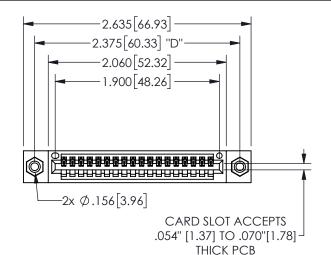

345/395 SERIES CARD EDGE CONNECTOR PART NUMBER: 345-018-541-408

YOUR CONNECTION TO QUALITY & SERVICE

**EDAC INC** TORONTO, ONTARIO CANADA

ARE THE PROPERTY OF EDAC INC.,AND SHALL NOT BE REPRODUCED, OR COPIED OR USED AS THE BASIS FOR THE MANUFACTURE OR SALE OF APPARATUS WITHOUT WRITTEN PERMISSION.

THIS IS A C.A.D. GENERATED DRAWING DO NOT MAKE MANUAL REVISIONS TO MASTER.

ISSUE NUMBER

ORIGINAL

1

Contact Dimensions: 541-Wire Wrap .025 Sq.(0.64 Sq.) - Tail LG=.750(19.05) .100 (2.54) Contact Spacing x .200 (5.08) Row Spacing