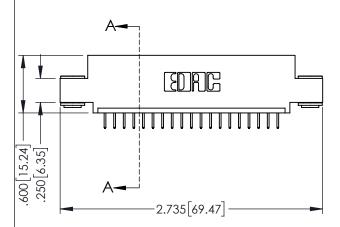

<u>Contact Dimensions:</u>
524-P.C. Tail .018 Sq.(0.46 Sq.) - Tail LG=.175(4.45)
.100 (2.54) Contact Spacing x .200 (5.08) Row Spacing

POINT OF CONTACT

ACAD REFERENCE NO. 345-ENG-MASTER

DATE:MAY.16/2017

SHEET 1 OF 2

- INSULATOR MATERIAL: THERMOPLASTIC PBT BLACK, UL 94V-0
- CONTACT MATERIAL; COPPER TIN ALLOY CONTACT PLATING: GOLD ON THE MATING AREA, TIN PLATING ON THE CONTACT TAILS, NICKEL UNDERPLATE

|  | NOILD SECTION OF COINT OF COIN |
|--|--------------------------------------------------------------------------------------------------------------------------------------------------------------------------------------------------------------------------------------------------------------------------------------------------------------------------------------------------------------------------------------------------------------------------------------------------------------------------------------------------------------------------------------------------------------------------------------------------------------------------------------------------------------------------------------------------------------------------------------------------------------------------------------------------------------------------------------------------------------------------------------------------------------------------------------------------------------------------------------------------------------------------------------------------------------------------------------------------------------------------------------------------------------------------------------------------------------------------------------------------------------------------------------------------------------------------------------------------------------------------------------------------------------------------------------------------------------------------------------------------------------------------------------------------------------------------------------------------------------------------------------------------------------------------------------------------------------------------------------------------------------------------------------------------------------------------------------------------------------------------------------------------------------------------------------------------------------------------------------------------------------------------------------------------------------------------------------------------------------------------------|
|  | SECTION A-A                                                                                                                                                                                                                                                                                                                                                                                                                                                                                                                                                                                                                                                                                                                                                                                                                                                                                                                                                                                                                                                                                                                                                                                                                                                                                                                                                                                                                                                                                                                                                                                                                                                                                                                                                                                                                                                                                                                                                                                                                                                                                                                    |