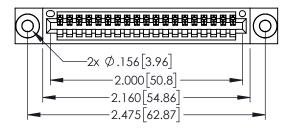

<u>Contact Dimensions:</u>
524-P.C. Tail .018 Sq.(0.46 Sq.) - Tail LG=.175(4.45)
.100 (2.54) Contact Spacing x .200 (5.08) Row Spacing

POINT OF CONTACT

ACAD REFERENCE NO. 345-ENG-MASTER

DATE:MAY.16/2017

SHEET 1 OF 2

- INSULATOR MATERIAL: THERMOPLASTIC PBT BLACK, UL 94V-0
- CONTACT MATERIAL; COPPER TIN ALLOY CONTACT PLATING: GOLD ON THE MATING AREA, TIN PLATING ON THE CONTACT TAILS, NICKEL UNDERPLATE

|  | NOILD SECTION OF COINT OF COIN |
|--|--------------------------------------------------------------------------------------------------------------------------------------------------------------------------------------------------------------------------------------------------------------------------------------------------------------------------------------------------------------------------------------------------------------------------------------------------------------------------------------------------------------------------------------------------------------------------------------------------------------------------------------------------------------------------------------------------------------------------------------------------------------------------------------------------------------------------------------------------------------------------------------------------------------------------------------------------------------------------------------------------------------------------------------------------------------------------------------------------------------------------------------------------------------------------------------------------------------------------------------------------------------------------------------------------------------------------------------------------------------------------------------------------------------------------------------------------------------------------------------------------------------------------------------------------------------------------------------------------------------------------------------------------------------------------------------------------------------------------------------------------------------------------------------------------------------------------------------------------------------------------------------------------------------------------------------------------------------------------------------------------------------------------------------------------------------------------------------------------------------------------------|
|  | SECTION A-A                                                                                                                                                                                                                                                                                                                                                                                                                                                                                                                                                                                                                                                                                                                                                                                                                                                                                                                                                                                                                                                                                                                                                                                                                                                                                                                                                                                                                                                                                                                                                                                                                                                                                                                                                                                                                                                                                                                                                                                                                                                                                                                    |