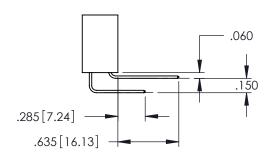

<u>Contact Dimensions:</u>
524-P.C. Tail .018 Sq.(0.46 Sq.) - Tail LG=.175(4.45)
.100 (2.54) Contact Spacing x .200 (5.08) Row Spacing

POINT OF CONTACT

ACAD REFERENCE NO. 345-ENG-MASTER

DATE:MAY.16/2017

SHEET 1 OF 2

- INSULATOR MATERIAL: THERMOPLASTIC PBT BLACK, UL 94V-0
- CONTACT MATERIAL; COPPER TIN ALLOY CONTACT PLATING: GOLD ON THE MATING AREA, TIN PLATING ON THE CONTACT TAILS, NICKEL UNDERPLATE

|  | NOILD SECTION OF COINT OF COIN |
|--|--------------------------------------------------------------------------------------------------------------------------------------------------------------------------------------------------------------------------------------------------------------------------------------------------------------------------------------------------------------------------------------------------------------------------------------------------------------------------------------------------------------------------------------------------------------------------------------------------------------------------------------------------------------------------------------------------------------------------------------------------------------------------------------------------------------------------------------------------------------------------------------------------------------------------------------------------------------------------------------------------------------------------------------------------------------------------------------------------------------------------------------------------------------------------------------------------------------------------------------------------------------------------------------------------------------------------------------------------------------------------------------------------------------------------------------------------------------------------------------------------------------------------------------------------------------------------------------------------------------------------------------------------------------------------------------------------------------------------------------------------------------------------------------------------------------------------------------------------------------------------------------------------------------------------------------------------------------------------------------------------------------------------------------------------------------------------------------------------------------------------------|
|  | SECTION A-A                                                                                                                                                                                                                                                                                                                                                                                                                                                                                                                                                                                                                                                                                                                                                                                                                                                                                                                                                                                                                                                                                                                                                                                                                                                                                                                                                                                                                                                                                                                                                                                                                                                                                                                                                                                                                                                                                                                                                                                                                                                                                                                    |