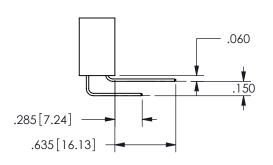

T .370 9.4 .150[3.81]

## **SECTION A-A**

345/395 SERIES CARD EDGE CONNECTOR PART NUMBER: 345-020-559-503



**EDAC INC** TORONTO, ONTARIO CANADA

THESE DRAWINGS AND SPECIFICATIONS ARE THE PROPERTY OF EDAC INC., AND SHALL NOT BE REPRODUCED, OR COPIED OR USED AS THE BASIS FOR THE MANUFACTURE OR SALE OF APPARATUS WITHOUT WRITTEN PERMISSION.

| ACAD REFERENCE NO.  | 345-ENG-MASTER |           |
|---------------------|----------------|-----------|
| DRAWN: R.STA.MONICA | DATE:MA        | Y.16/2017 |
| CHECKED:            | DATE:          |           |
| SCALE: NTS          | SHEET          | OF 2      |
| DRAWING NUMBER      |                | ISSUE     |
| 345-ENG-MASTER      |                | 1         |
|                     |                |           |



ISSUE NUMBER ORIGINAL

1









**Contact Code 558** 

Contact Code 559

**Contact Code 560** 

INSULATOR MATERIAL: THERMOPLASTIC POLYESTER, UL 94V-0 DAP MATERIAL AVAILABLE UPON REQUEST

CONTACT MATERIAL; COPPER ALLOY CONTACT PLATING: GOLD ON THE MATING AREA, TIN PLATING ON THE CONTACT TAILS, NICKEL UNDERPLATE

345/395 SERIES CARD EDGE CONNECTOR CONTACT CODE 555,556,558,559,560 DIMENSIONS

YOUR CONNECTION TO QUALITY & SERVICE

**EDAC INC** TORONTO, ONTARIO CANADA

THESE DRAWINGS AND SPECIFICATIONS ARE THE PROPERTY OF EDAC INC.,AND SHALL NOT BE REPRODUCED, OR COPIED OR USED AS THE BASIS FOR THE MANUFACTURE OR SALE OF APPARATUS WITHOUT WRITTEN PERMISSION.

| ACAD REFERENCE NO.  | 345-ENG-MASTER   |
|---------------------|------------------|
| DRAWN: R.STA.MONICA | DATE:MAY.16/2017 |
| CHECKED:            | DATE: