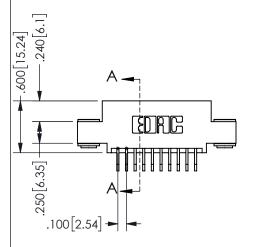

## **SECTION A-A**

345/395 SERIES CARD EDGE CONNECTOR PART NUMBER: 345-020-559-503

**EDAC INC** TORONTO, ONTARIO CANADA

THESE DRAWINGS AND SPECIFICATIONS ARE THE PROPERTY OF EDAC INC., AND SHALL NOT BE REPRODUCED, OR COPIED OR USED AS THE BASIS FOR THE MANUFACTURE OR SALE OF APPARATUS WITHOUT WRITTEN PERMISSION.