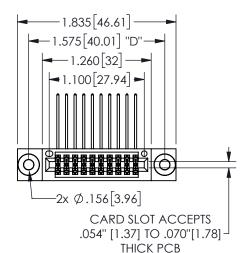

## **SECTION A-A**

345/395 SERIES CARD EDGE CONNECTOR PART NUMBER: 345-020-559-503

**EDAC INC** TORONTO, ONTARIO CANADA

THESE DRAWINGS AND SPECIFICATIONS ARE THE PROPERTY OF EDAC INC., AND SHALL NOT BE REPRODUCED, OR COPIED OR USED AS THE BASIS FOR THE MANUFACTURE OR SALE OF APPARATUS WITHOUT WRITTEN PERMISSION.