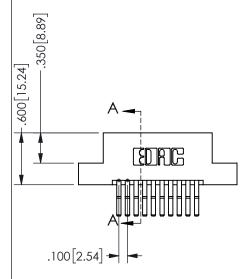

## 345/395 SERIES CARD EDGE CONNECTOR PART NUMBER: 345-020-560-202

YOUR CONNECTION TO QUALITY & SERVICE

**EDAC INC** TORONTO, ONTARIO CANADA

THESE DRAWINGS AND SPECIFICATIONS ARE THE PROPERTY OF EDAC INC.,AND SHALL NOT BE REPRODUCED, OR COPIED OR USED AS THE BASIS FOR THE MANUFACTURE OR SALE OF APPARATUS WITHOUT WRITTEN PERMISSION.

|                     | ٠.            |                  | , , , , , |
|---------------------|---------------|------------------|-----------|
| ACAD REFERENCE NO.  |               | 345-ENG-MASTER   |           |
| DRAWN: R.STA.MONICA |               | DATE:MAY.16/2017 |           |
| CHECKED:            |               | DATE:            |           |
| SCALE:              | NTS           | SHEET            | OF 2      |
| DRAWING             | NUMBER        |                  | ISSUE     |
| 3                   | 45-ENG-MASTER |                  | 1         |