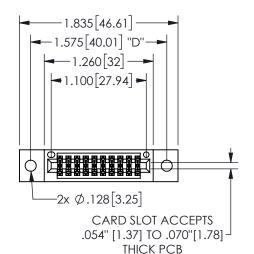

## 345/395 SERIES CARD EDGE CONNECTOR PART NUMBER: 345-020-560-202

YOUR CONNECTION TO QUALITY & SERVICE

**EDAC INC** TORONTO, ONTARIO CANADA

THESE DRAWINGS AND SPECIFICATIONS ARE THE PROPERTY OF EDAC INC.,AND SHALL NOT BE REPRODUCED, OR COPIED OR USED AS THE BASIS FOR THE MANUFACTURE OR SALE OF APPARATUS WITHOUT WRITTEN PERMISSION.

|                     | ٠.            |                  | , , , , , |
|---------------------|---------------|------------------|-----------|
| ACAD REFERENCE NO.  |               | 345-ENG-MASTER   |           |
| DRAWN: R.STA.MONICA |               | DATE:MAY.16/2017 |           |
| CHECKED:            |               | DATE:            |           |
| SCALE:              | NTS           | SHEET            | OF 2      |
| DRAWING             | NUMBER        |                  | ISSUE     |
| 3                   | 45-ENG-MASTER |                  | 1         |