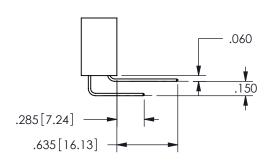

## <u>Contact Dimensions:</u> 560-Extender Board Bend (Code 523 Contacts) See Sheet 2 for Contact Code 555, 556, 558, 559, 560 **Dimensions**

.160 4.06 .330[8.38] POINT OF **CARD SLOT** CONTACT .370 9.4