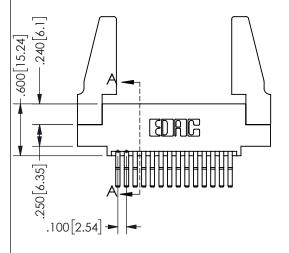

345/395 SERIES CARD EDGE CONNECTOR PART NUMBER: 345-028-560-588

YOUR CONNECTION TO QUALITY & SERVICE

**EDAC INC** TORONTO, ONTARIO CANADA

THESE DRAWINGS AND SPECIFICATIONS ARE THE PROPERTY OF EDAC INC.,AND SHALL NOT BE REPRODUCED,OR COPIED OR USED AS THE BASIS FOR THE MANUFACTURE OR SALE OF APPARATUS WITHOUT WRITTEN PERMISSION.

| S                   | ECTION A-A       |
|---------------------|------------------|
| ACAD REFERENCE NO.  | 345-ENG-MASTER   |
| DRAWN: R.STA.MONICA | DATE:MAY.16/2017 |
| CHECKED:            | DATE:            |
| SCALE: NTS          | SHEET 1 OF 2     |
| DRAWING NUMBER      | ISSUE            |
| 345-ENG-MASTER      | 1                |