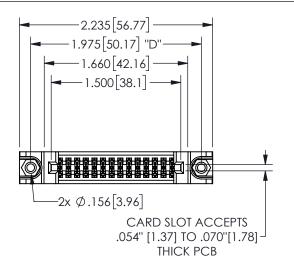

345/395 SERIES CARD EDGE CONNECTOR PART NUMBER: 345-028-560-588

YOUR CONNECTION TO QUALITY & SERVICE

**EDAC INC** TORONTO, ONTARIO CANADA

THESE DRAWINGS AND SPECIFICATIONS ARE THE PROPERTY OF EDAC INC.,AND SHALL NOT BE REPRODUCED,OR COPIED OR USED AS THE BASIS FOR THE MANUFACTURE OR SALE OF APPARATUS WITHOUT WRITTEN PERMISSION.

| S                   | ECTION A-A       |
|---------------------|------------------|
| ACAD REFERENCE NO.  | 345-ENG-MASTER   |
| DRAWN: R.STA.MONICA | DATE:MAY.16/2017 |
| CHECKED:            | DATE:            |
| SCALE: NTS          | SHEET 1 OF 2     |
| DRAWING NUMBER      | ISSUE            |
| 345-ENG-MASTER      | 1                |