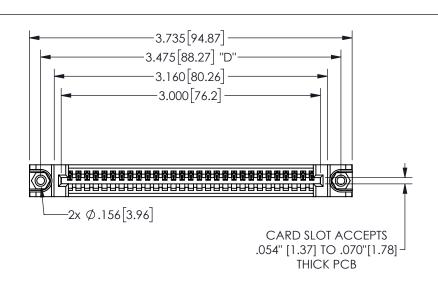

345/395 SERIES CARD EDGE CONNECTOR PART NUMBER: 345-029-523-188

YOUR CONNECTION TO QUALITY & SERVICE

**EDAC INC** TORONTO, ONTARIO CANADA

THESE DRAWINGS AND SPECIFICATIONS ARE THE PROPERTY OF EDAC INC.,AND SHALL NOT BE REPRODUCED, OR COPIED OR USED AS THE BASIS FOR THE MANUFACTURE OR SALE OF APPARATUS WITHOUT WRITTEN PERMISSION.

| ACAD RE        | FERENCE NO.  | 345-ENG-MASTER |           |
|----------------|--------------|----------------|-----------|
| DRAWN:         | R.STA.MONICA | DATE:MA        | Y.16/2017 |
| CHECKED:       |              | DATE:          |           |
| SCALE:         | NTS          | SHEET          | OF 2      |
| DRAWING        | NUMBER       |                | ISSUE     |
| 345-ENG-MASTER |              |                | 1         |