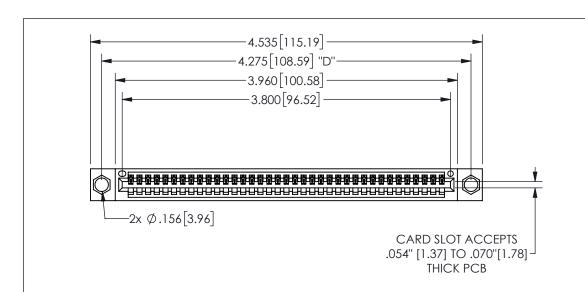

THIS IS A C.A.D. GENERATED DRAWING DO NOT MAKE MANUAL REVISIONS TO MASTER.

ORIGINAL

1

.160 4.06 .330[8.38] POINT OF CARD SLOT CONTACT .370 9.4

-.350[8.89] .600[15.24] .100[2.54]

<u>Contact Dimensions:</u>
542-Wire Wrap .025 Sq.(0.64 Sq.) - Tail LG=.645(16.38)
.100 (2.54) Contact Spacing x .200 (5.08) Row Spacing

345/395 SERIES CARD EDGE CONNECTOR PART NUMBER: 345-037-542-104

YOUR CONNECTION TO QUALITY & SERVICE

**EDAC INC** TORONTO, ONTARIO CANADA

THESE DRAWINGS AND SPECIFICATIONS ARE THE PROPERTY OF EDAC INC.,AND SHALL NOT BE REPRODUCED, OR COPIED OR USED AS THE BASIS FOR THE MANUFACTURE OR SALE OF APPARATUS WITHOUT WRITTEN PERMISSION.