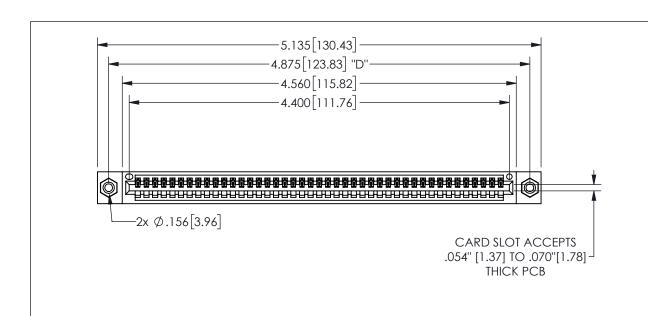

THIS IS A C.A.D. GENERATED DRAWING DO NOT MAKE MANUAL REVISIONS TO MASTER.

.160 4.06 .330[8.38] POINT OF CARD SLOT CONTACT .370 9.4

<u>Contact Dimensions:</u> 544-Wire Wrap .050x.025(1.27x0.64) - Tail LG=.750(19.05)

.100 (2.54) Contact Spacing x .200 (5.08) Row Spacing

345/395 SERIES CARD EDGE CONNECTOR PART NUMBER: 345-043-544-408

YOUR CONNECTION TO QUALITY & SERVICE

**EDAC INC** TORONTO, ONTARIO CANADA

THESE DRAWINGS AND SPECIFICATIONS ARE THE PROPERTY OF EDAC INC.,AND SHALL NOT BE REPRODUCED, OR COPIED OR USED AS THE BASIS FOR THE MANUFACTURE OR SALE OF APPARATUS WITHOUT WRITTEN PERMISSION.