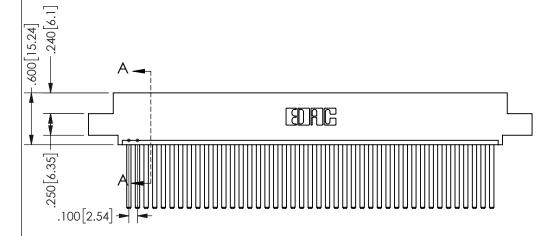

SECTION A-A

ISSUE NUMBER ORIGINAL

1

**Contact Code 558** 

Contact Code 559

**Contact Code 560** 

INSULATOR MATERIAL: THERMOPLASTIC POLYESTER, UL 94V-0 DAP MATERIAL AVAILABLE UPON REQUEST

CONTACT MATERIAL; COPPER ALLOY

CONTACT PLATING: GOLD ON THE MATING AREA, TIN PLATING ON THE CONTACT TAILS, NICKEL UNDERPLATE