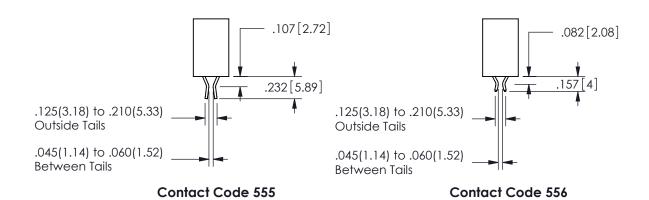

-.180[4.57] 600 15.24 250 [6.35] .100[2.54]

<u>Contact Dimensions:</u>
555-Extender Board Bend (Code 500 Contacts)
See Sheet 2 for Contact Code 555, 556, 558, 559, 560 **Dimensions** 

345/395 SERIES CARD EDGE CONNECTOR PART NUMBER: 345-044-555-812

345-ENG-MASTER

SECTION A-A

ISSUE NUMBER ORIGINAL

1

**Contact Code 558** 

Contact Code 559

**Contact Code 560** 

INSULATOR MATERIAL: THERMOPLASTIC POLYESTER, UL 94V-0

DAP MATERIAL AVAILABLE UPON REQUEST

CONTACT MATERIAL; COPPER ALLOY

CONTACT PLATING: GOLD ON THE MATING AREA, TIN PLATING ON THE CONTACT TAILS, NICKEL UNDERPLATE

345/395 SERIES CARD EDGE CONNECTOR CONTACT CODE 555,556,558,559,560 DIMENSIONS