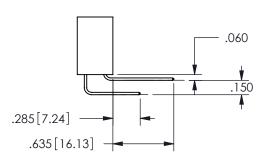

-.180[4.57] 600 15.24 250 [6.35] .100[2.54]

<u>Contact Dimensions:</u>
555-Extender Board Bend (Code 500 Contacts)
See Sheet 2 for Contact Code 555, 556, 558, 559, 560 **Dimensions** 

345/395 SERIES CARD EDGE CONNECTOR PART NUMBER: 345-044-555-812

345-ENG-MASTER

SECTION A-A

ISSUE NUMBER ORIGINAL

1

**Contact Code 558** 

Contact Code 559

**Contact Code 560** 

INSULATOR MATERIAL: THERMOPLASTIC POLYESTER, UL 94V-0