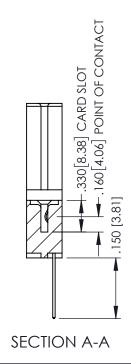

**Contact Code 558** 

Contact Code 559

**Contact Code 560** 

- INSULATOR MATERIAL: THERMOPLASTIC POLYESTER, UL 94V-0 DAP MATERIAL AVAILABLE UPON REQUEST

CONTACT MATERIAL; COPPER ALLOY CONTACT PLATING: GOLD ON THE MATING AREA, TIN PLATING ON THE CONTACT TAILS, NICKEL UNDERPLATE

345/395 SERIES CARD EDGE CONNECTOR CONTACT CODE 555,556,558,559,560 DIMENSIONS

YOUR CONNECTION TO QUALITY & SERVICE

|   | DRAWN: R.STA.MONICA | DATE:MAY.16/2017 |  |
|---|---------------------|------------------|--|
| • | CHECKED:            | DATE:            |  |
|   | SCALE: 1:1          | SHEET 2 OF 2     |  |
| D | DRAWING NUMBER      | ISSUE            |  |
|   | 345-ENG-MASTER      | 1                |  |