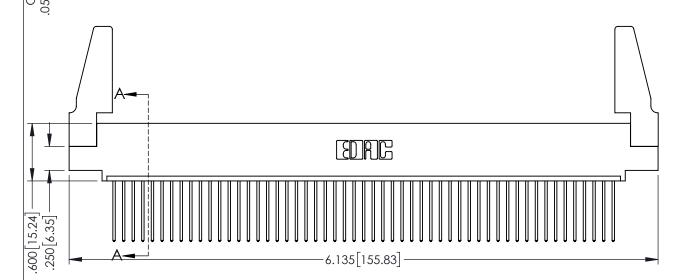

<u>Contact Dimensions:</u>
542-Wire Wrap .025 Sq.(0.64 Sq.) - Tail LG=.645(16.38)
.100 (2.54) Contact Spacing x .200 (5.08) Row Spacing

THIS IS A C.A.D. GENERATED DRAWING DO NOT MAKE MANUAL REVISIONS TO MAS

ORIGINAL

1

345/395 SERIES CARD EDGE CONNECTOR PART NUMBER: 345-053-542-488

INSULATOR MATERIAL: THERMOPLASTIC PBT BLACK, UL 94V-0 CONTACT MATERIAL; COPPER TIN ALLOY CONTACT PLATING: GOLD ON THE MATING AREA, TIN PLATING ON THE CONTACT TAILS, NICKEL UNDERPLATE