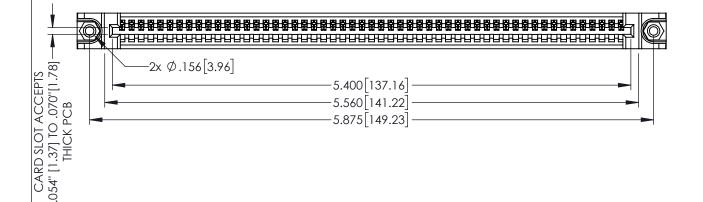

<u>Contact Dimensions:</u>
542-Wire Wrap .025 Sq.(0.64 Sq.) - Tail LG=.645(16.38)
.100 (2.54) Contact Spacing x .200 (5.08) Row Spacing

THIS IS A C.A.D. GENERATED DRAWING DO NOT MAKE MANUAL REVISIONS TO MAS

ORIGINAL

1

345/395 SERIES CARD EDGE CONNECTOR PART NUMBER: 345-053-542-488

INSULATOR MATERIAL: THERMOPLASTIC PBT BLACK, UL 94V-0 CONTACT MATERIAL; COPPER TIN ALLOY CONTACT PLATING: GOLD ON THE MATING AREA, TIN PLATING ON THE CONTACT TAILS, NICKEL UNDERPLATE