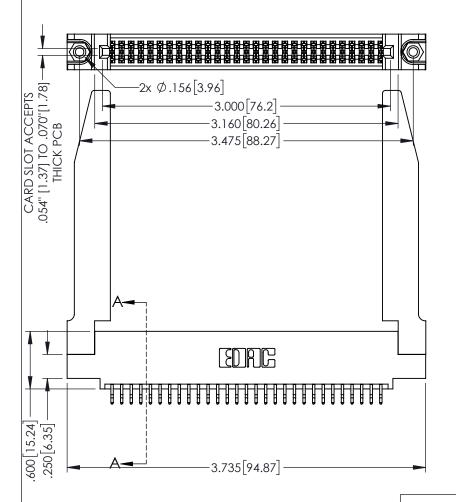

Contact Dimensions:
556-Extender Board Bend (Code 520 Contacts)
See Sheet 2 for Contact Code 555, 556, 558, 559, 560 Dimensions

THIS IS A C.A.D. GENERATED DRAWING
DO NOT MAKE MANUAL REVISIONS TO MASTI

ISSUE NUMBER

ORIGINAL

1

- INSULATOR MATERIAL: THERMOPLASTIC PBT BLACK, UL 94V-0
- CONTACT MATERIAL; COPPER TIN ALLOY
   CONTACT PLATING: GOLD ON THE MATING AREA, TIN PLATING ON THE CONTACT TAILS, NICKEL UNDERPLATE

| 345/395 SERIES CARD EDGE CONNECTOR |
|------------------------------------|
| PART NUMBER: 345-058-556-578       |

EDAC INC TORONTO, ONTARIO CANADA

YOUR CONNECTION TO QUALITY & SERVICE

| THESE DRAWINGS AND SPECIFICATIONS ARE THE PROPERTY OF EDAC INC.,AND SHALL NOT BE REPRODUCED,OR COPIED |
|-------------------------------------------------------------------------------------------------------|
| OR USED AS THE BASIS FOR THE                                                                          |
| MANUFACTURE OR SALE OF APPARATUS WITHOUT WRITTEN PERMISSION.                                          |

| ACAD REFERENCE NO. 345-ENG-MASTER |                  |      |  |  |
|-----------------------------------|------------------|------|--|--|
| DRAWN: R.STA.MONICA               | DATE:MAY.16/2017 |      |  |  |
| CHECKED:                          | DATE:            |      |  |  |
| SCALE: 1:1                        | SHEET 1          | OF 2 |  |  |
| DRAWING NUMBER                    | ISSUE            |      |  |  |
| 345-ENG-MASTER                    | 1                |      |  |  |