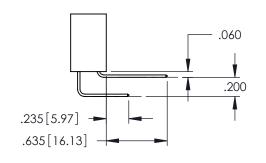

Contact Dimensions:
556-Extender Board Bend (Code 520 Contacts)
See Sheet 2 for Contact Code 555, 556, 558, 559, 560 Dimensions

THIS IS A C.A.D. GENERATED DRAWING
DO NOT MAKE MANUAL REVISIONS TO MASTI

ISSUE NUMBER

**Contact Code 558** 

Contact Code 559

Contact Code 560

INSULATOR MATERIAL: THERMOPLASTIC POLYESTER, UL 94V-0

DAP MATERIAL AVAILABLE UPON REQUEST

CONTACT MATERIAL; COPPER ALLOY CONTACT PLATING: GOLD ON THE MATING AREA, TIN PLATING ON THE CONTACT TAILS, NICKEL UNDERPLATE

345/395 SERIES CARD EDGE CONNECTOR CONTACT CODE 555,556,558,559,560 DIMENSIONS

YOUR CONNECTION TO QUALITY & SERVICE

ACAD REFERENCE NO. 345-ENG-MASTER DATE:MAY.16/2017 DRAWN: R.STA.MONICA 1:1 SHEET 2 OF 2 345-ENG-MASTER