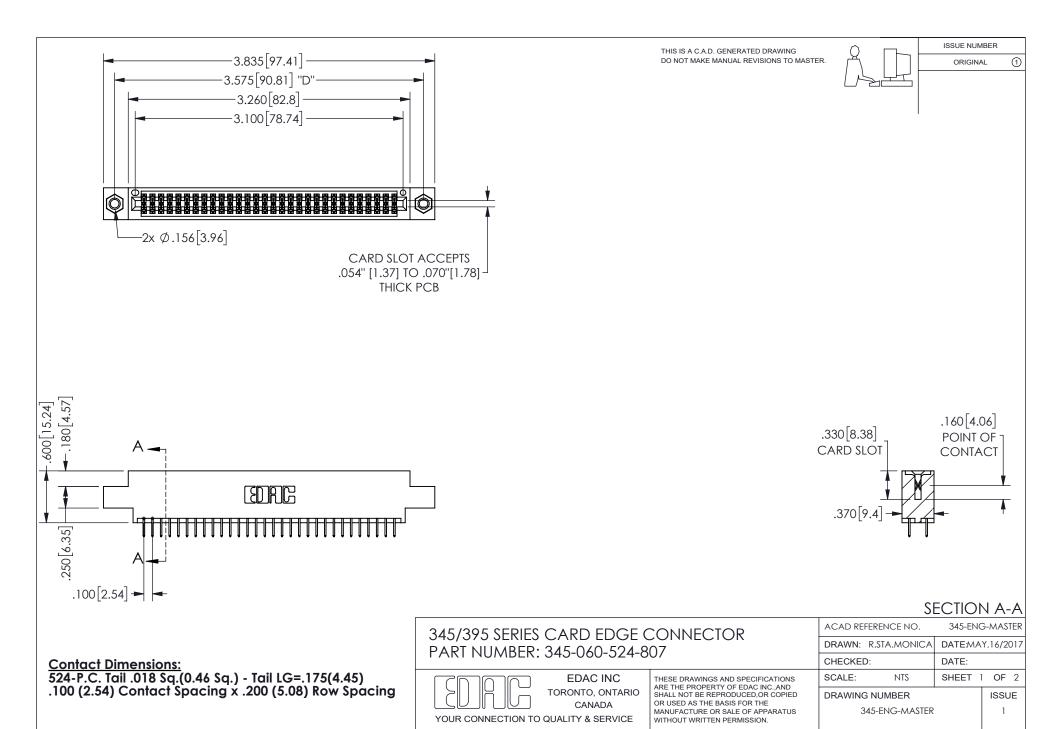

ISSUE NUMBER ORIGINAL

1









**Contact Code 558** 

Contact Code 559

Contact Code 560

INSULATOR MATERIAL: THERMOPLASTIC POLYESTER, UL 94V-0 DAP MATERIAL AVAILABLE UPON REQUEST

CONTACT MATERIAL; COPPER ALLOY

CONTACT PLATING: GOLD ON THE MATING AREA, TIN PLATING ON THE CONTACT TAILS, NICKEL UNDERPLATE

## 345/395 SERIES CARD EDGE CONNECTOR CONTACT CODE 555,556,558,559,560 DIMENSIONS

YOUR CONNECTION TO QUALITY & SERVICE

**EDAC INC** TORONTO, ONTARIO CANADA

THESE DRAWINGS AND SPECIFICATIONS ARE THE PROPERTY OF EDAC INC.,AND SHALL NOT BE REPRODUCED, OR COPIED OR USED AS THE BASIS FOR THE MANUFACTURE OR SALE OF APPARATUS WITHOUT WRITTEN PERMISSION.

| ACAD REFERENCE NO.  | 345-ENG-MASTER   |
|---------------------|------------------|
| DRAWN: R.STA.MONICA | DATE:MAY.16/2017 |
| C