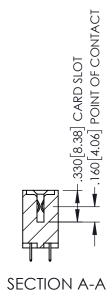

<u>Contact Dimensions:</u>
525-P.C. Tail .018 Sq.(0.46 Sq.) - Tail LG=.150(3.81)
.100 (2.54) Contact Spacing x .200 (5.08) Row Spacing

1

INSULATOR MATERIAL: THERMOPLASTIC PBT BLACK, UL 94V-0

CONTACT MATERIAL; COPPER TIN ALLOY CONTACT PLATING: GOLD ON THE MATING AREA, TIN PLATING ON THE CONTACT TAILS, NICKEL UNDERPLATE

| 345/395 SERIES CARD EDGE CONNECTOR |
|------------------------------------|
| PART NUMBER: 345-068-525-808       |

YOUR CONNECTION TO QUALITY & SERVICE

| ACAD REFERENCE NO. 345-ENG-MASTER |                  |         |  |  |
|-----------------------------------|------------------|---------|--|--|
| DRAWN: R.STA.MONICA               | DATE: <b>MAY</b> | 16/2017 |  |  |
| CHECKED:                          | DATE:            |         |  |  |
| SCALE: 1:1                        | SHEET 1          | OF 2    |  |  |
| DRAWING NUMBER                    |                  | ISSUE   |  |  |
| 345-ENG-MASTER                    |                  | 1       |  |  |