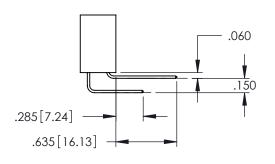

<u>Contact Dimensions:</u>
525-P.C. Tail .018 Sq.(0.46 Sq.) - Tail LG=.150(3.81)
.100 (2.54) Contact Spacing x .200 (5.08) Row Spacing

1

INSULATOR MATERIAL: THERMOPLASTIC PBT BLACK, UL 94V-0

CONTACT MATERIAL; COPPER TIN ALLOY CONTACT PLATING: GOLD ON THE MATING AREA, TIN PLATING ON THE CONTACT TAILS, NICKEL UNDERPLATE

| 345/395 SERIES CARD EDGE CONNECTOR |
|------------------------------------|
| PART NUMBER: 345-068-525-808       |

YOUR CONNECTION TO QUALITY & SERVICE

| ACAD REFERENCE NO. 345-ENG-MASTER |                  |         |  |  |
|-----------------------------------|------------------|---------|--|--|
| DRAWN: R.STA.MONICA               | DATE: <b>MAY</b> | 16/2017 |  |  |
| CHECKED:                          | DATE:            |         |  |  |
| SCALE: 1:1                        | SHEET 1          | OF 2    |  |  |
| DRAWING NUMBER                    |                  | ISSUE   |  |  |
| 345-ENG-MASTER                    |                  | 1       |  |  |