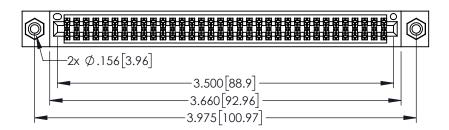

<u>Contact Dimensions:</u>
525-P.C. Tail .018 Sq.(0.46 Sq.) - Tail LG=.150(3.81)
.100 (2.54) Contact Spacing x .200 (5.08) Row Spacing

1

INSULATOR MATERIAL: THERMOPLASTIC PBT BLACK, UL 94V-0

CONTACT MATERIAL; COPPER TIN ALLOY CONTACT PLATING: GOLD ON THE MATING AREA, TIN PLATING ON THE CONTACT TAILS, NICKEL UNDERPLATE

| 345/395 SERIES CARD EDGE CONNECTOR |
|------------------------------------|
| PART NUMBER: 345-068-525-808       |

YOUR CONNECTION TO QUALITY & SERVICE

| ACAD REFERENCE NO. 345-ENG-MASTER |                  |         |  |  |
|-----------------------------------|------------------|---------|--|--|
| DRAWN: R.STA.MONICA               | DATE: <b>MAY</b> | 16/2017 |  |  |
| CHECKED:                          | DATE:            |         |  |  |
| SCALE: 1:1                        | SHEET 1          | OF 2    |  |  |
| DRAWING NUMBER                    |                  | ISSUE   |  |  |
| 345-ENG-MASTER                    |                  | 1       |  |  |