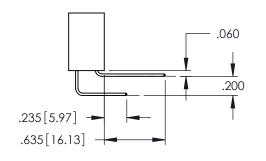

<u>Contact Dimensions:</u>
525-P.C. Tail .018 Sq.(0.46 Sq.) - Tail LG=.150(3.81)
.100 (2.54) Contact Spacing x .200 (5.08) Row Spacing

1

INSULATOR MATERIAL: THERMOPLASTIC PBT BLACK, UL 94V-0

CONTACT MATERIAL; COPPER TIN ALLOY CONTACT PLATING: GOLD ON THE MATING AREA, TIN PLATING ON THE CONTACT TAILS, NICKEL UNDERPLATE

| 345/395 SERIES CARD EDGE CONNECTOR |
|------------------------------------|
| PART NUMBER: 345-068-525-808       |

YOUR CONNECTION TO QUALITY & SERVICE

| ACAD REFERENCE NO. 345-ENG-MASTER |                  |         |  |  |
|-----------------------------------|------------------|---------|--|--|
| DRAWN: R.STA.MONICA               | DATE: <b>MAY</b> | 16/2017 |  |  |
| CHECKED:                          | DATE:            |         |  |  |
| SCALE: 1:1                        | SHEET 1          | OF 2    |  |  |
| DRAWING NUMBER                    |                  | ISSUE   |  |  |
| 345-ENG-MASTER                    |                  | 1       |  |  |