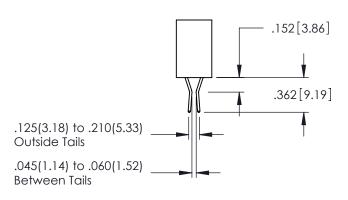

.107 [2.72] .082 [2.08] .157 [4] .232 [5.89] .125(3.18) to .210(5.33) .125(3.18) to .210(5.33) Outside Tails Outside Tails .045(1.14) to .060(1.52) .045(1.14) to .060(1.52) Between Tails Between Tails **Contact Code 555 Contact Code 556** 

**Contact Code 558** 

**Contact Code 559** 

Contact Code 560

INSULATOR MATERIAL: THERMOPLASTIC POLYESTER, UL 94V-0

DAP MATERIAL AVAILABLE UPON REQUEST

CONTACT MATERIAL; COPPER ALLOY

CONTACT PLATING: GOLD ON THE MATING AREA, TIN PLATING ON THE CONTACT TAILS, NICKEL UNDERPLATE

## 345/395 SERIES CARD EDGE CONNECTOR CONTACT CODE 555,556,558,559,560 DIMENSIONS

YOUR CONNECTION TO QUALITY & SERVICE

|   | ACAD REFERENCE NO   | . 345-ENG-MASTER |
|---|---------------------|------------------|
|   | DRAWN: R.STA.MONICA | DATE:MAY.16/2017 |
|   | CHECKED:            | DATE:            |
|   | SCALE: 1:1          | SHEET 2 OF 2     |
| D | DRAWING NUMBER      | ISSUE            |