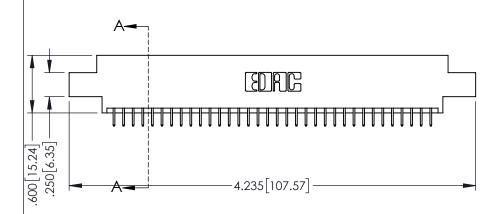

<u>Contact Dimensions:</u>
525-P.C. Tail .018 Sq.(0.46 Sq.) - Tail LG=.150(3.81)
.100 (2.54) Contact Spacing x .200 (5.08) Row Spacing

1

INSULATOR MATERIAL: THERMOPLASTIC PBT BLACK, UL 94V-0

CONTACT MATERIAL; COPPER TIN ALLOY CONTACT PLATING: GOLD ON THE MATING AREA, TIN PLATING ON THE CONTACT TAILS, NICKEL UNDERPLATE

| 345/395 SERIES CARD EDGE CONNECTOR |
|------------------------------------|
| PART NUMBER: 345-068-525-808       |

YOUR CONNECTION TO QUALITY & SERVICE

| ACAD REFERENCE NO. 345-ENG-MASTER |                  |         |  |  |
|-----------------------------------|------------------|---------|--|--|
| DRAWN: R.STA.MONICA               | DATE: <b>MAY</b> | 16/2017 |  |  |
| CHECKED:                          | DATE:            |         |  |  |
| SCALE: 1:1                        | SHEET 1          | OF 2    |  |  |
| DRAWING NUMBER                    |                  | ISSUE   |  |  |
| 345-ENG-MASTER                    |                  | 1       |  |  |