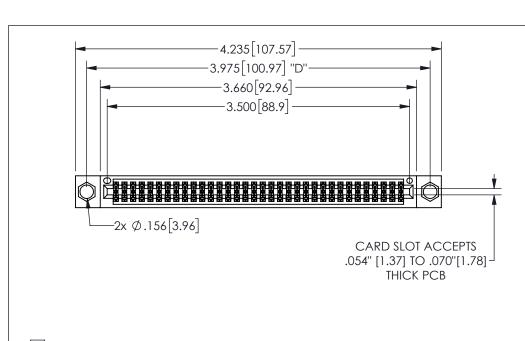

| 345/395 SERIES CARD EDGE CONNECTOR |  |
|------------------------------------|--|
| PART NUMBER: 345-068-560-204       |  |

YOUR CONNECTION TO QUALITY & SERVICE

**EDAC INC** TORONTO, ONTARIO CANADA

THESE DRAWINGS AND SPECIFICATIONS ARE THE PROPERTY OF EDAC INC.,AND SHALL NOT BE REPRODUCED,OR COPIED OR USED AS THE BASIS FOR THE MANUFACTURE OR SALE OF APPARATUS WITHOUT WRITTEN PERMISSION.

| ACAD REFERENCE NO. |              | 345-ENG-MASTER |           |  |
|--------------------|--------------|----------------|-----------|--|
| DRAWN:             | R.STA.MONICA | DATEMA         | Y.16/2017 |  |
| CHECKE             | D:           | DATE:          |           |  |
| SCALE:             | NTS          | SHEET          | OF 2      |  |
| DRAWING            | NUMBER       |                | ISSUE     |  |
| 345-ENG-MASTER     |              |                | 1         |  |