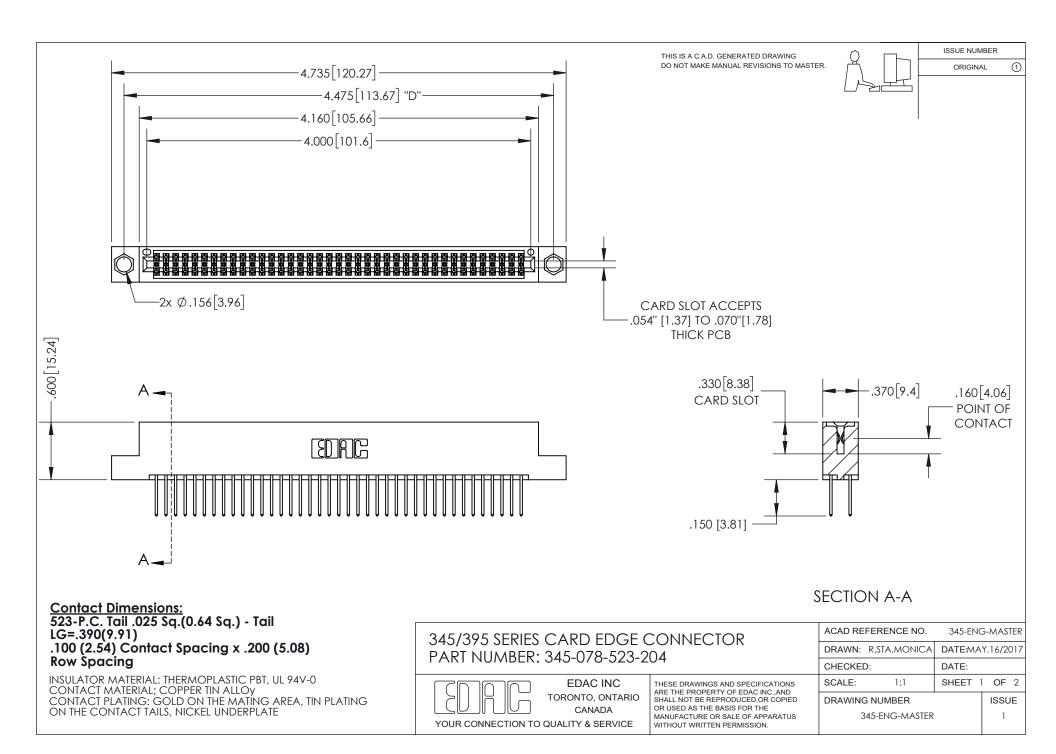

ISSUE NUMBER ORIGINAL

1

**Contact Code 558** 

**Contact Code 559** 

Contact Code 560

- INSULATOR MATERIAL: THERMOPLASTIC POLYESTER, UL 94V-0
- DAP MATERIAL AVAILABLE UPON REQUEST
- CONTACT MATERIAL; COPPER ALLOY

CONTACT PLATING: GOLD ON THE MATING AREA, TIN PLATING ON THE CONTACT TAILS, NICKEL UNDERPLATE

\*FOR ALL OTHER SPECIFICATIONS REFER TO SHEET 3\*

## 345/395 SERIES CARD EDGE CONNECTOR CONTACT CODE 555,556,558,559,560 DIMENSIONS

YOUR CONNECTION TO QUALITY & SERVICE

**EDAC INC** TORONTO, ONTARIO CANADA

THESE DRAWINGS AND SPECIFICATIONS ARE THE PROPERTY OF EDAC INC.,AND SHALL NOT BE REPRODUCED, OR COPIED OR USED AS THE BASIS FOR THE MANUFACTURE OR SALE OF APPARATUS WITHOUT WRITTEN PERMISSION.