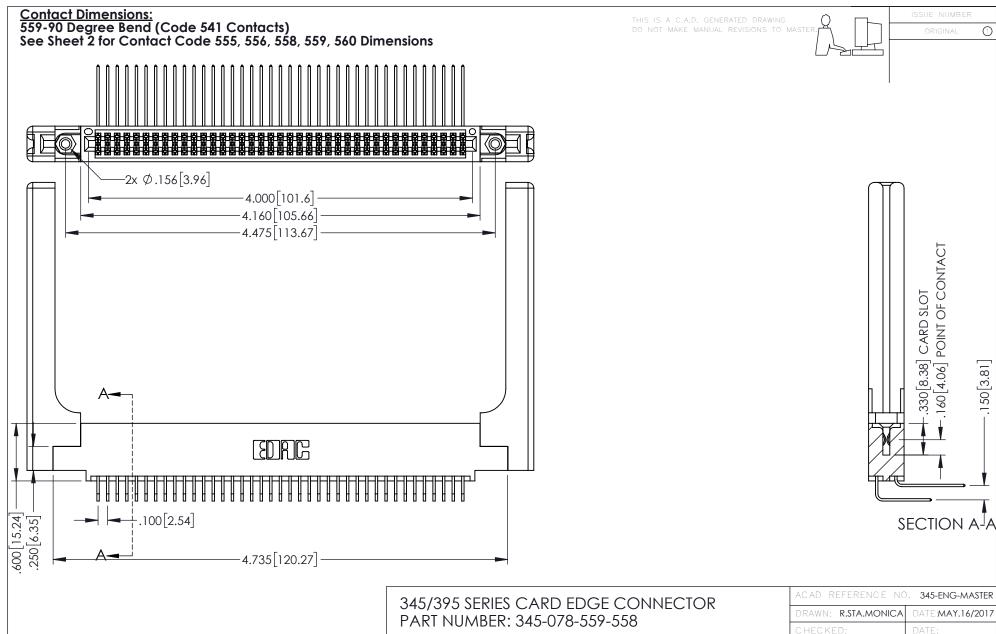

345/395 SERIES CARD EDGE CONNECTOR CONTACT CODE 555,556,558,559,560 DIMENSIONS

YOUR CONNECTION TO QUALITY & SERVICE

ACAD REFERENCE NO. 345-ENG-MASTER DATE:MAY.16/2017 DRAWN: R.STA.MONICA 1:1 SHEET 2 OF 2 345-ENG-MASTER