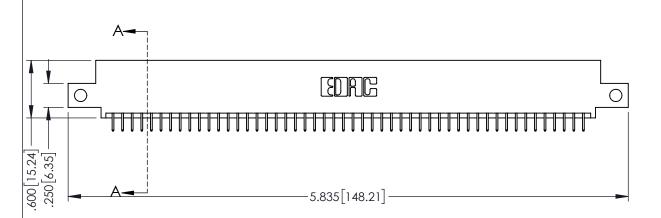

<u>Contact Dimensions:</u>
525-P.C. Tail .018 Sq.(0.46 Sq.) - Tail LG=.150(3.81)
.100 (2.54) Contact Spacing x .200 (5.08) Row Spacing

1

- INSULATOR MATERIAL: THERMOPLASTIC PBT BLACK, UL 94V-0
- CONTACT MATERIAL; COPPER TIN ALLOY CONTACT PLATING: GOLD ON THE MATING AREA, TIN PLATING ON THE CONTACT TAILS, NICKEL UNDERPLATE

| 345/395 SERIES CARD EDGE CONNECTOR |
|------------------------------------|
| PART NUMBER: 345-100-525-512       |

| ACAD REFERENCE NO. 345-ENG-MASTER |                |    |  |
|-----------------------------------|----------------|----|--|
| DRAWN: R.STA.MONICA               | DATE:MAY.16/20 | 17 |  |
| CHECKED:                          | DATE:          |    |  |
| SCALE: 1:1                        | SHEET 1 OF :   | 2  |  |
| DRAWING NUMBER                    | ISSUE          |    |  |
| 345-ENG-MASTER                    | 1              |    |  |