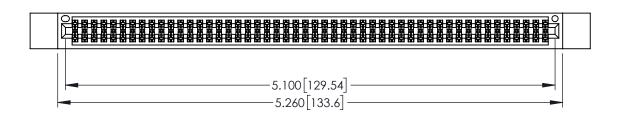

| 345/395 SERIES CARD EDGE CONNECTOR |
|------------------------------------|
| PART NUMBER: 345-100-525-512       |

| ACAD REFERENCE NO. 345-ENG-MASTER |                |    |  |
|-----------------------------------|----------------|----|--|
| DRAWN: R.STA.MONICA               | DATE:MAY.16/20 | 17 |  |
| CHECKED:                          | DATE:          |    |  |
| SCALE: 1:1                        | SHEET 1 OF :   | 2  |  |
| DRAWING NUMBER                    | ISSUE          |    |  |
| 345-ENG-MASTER                    | 1              |    |  |