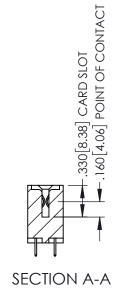

<u>Contact Dimensions:</u>
525-P.C. Tail .018 Sq.(0.46 Sq.) - Tail LG=.150(3.81)
.100 (2.54) Contact Spacing x .200 (5.08) Row Spacing

1

- INSULATOR MATERIAL: THERMOPLASTIC PBT BLACK, UL 94V-0
- CONTACT MATERIAL; COPPER TIN ALLOY CONTACT PLATING: GOLD ON THE MATING AREA, TIN PLATING ON THE CONTACT TAILS, NICKEL UNDERPLATE