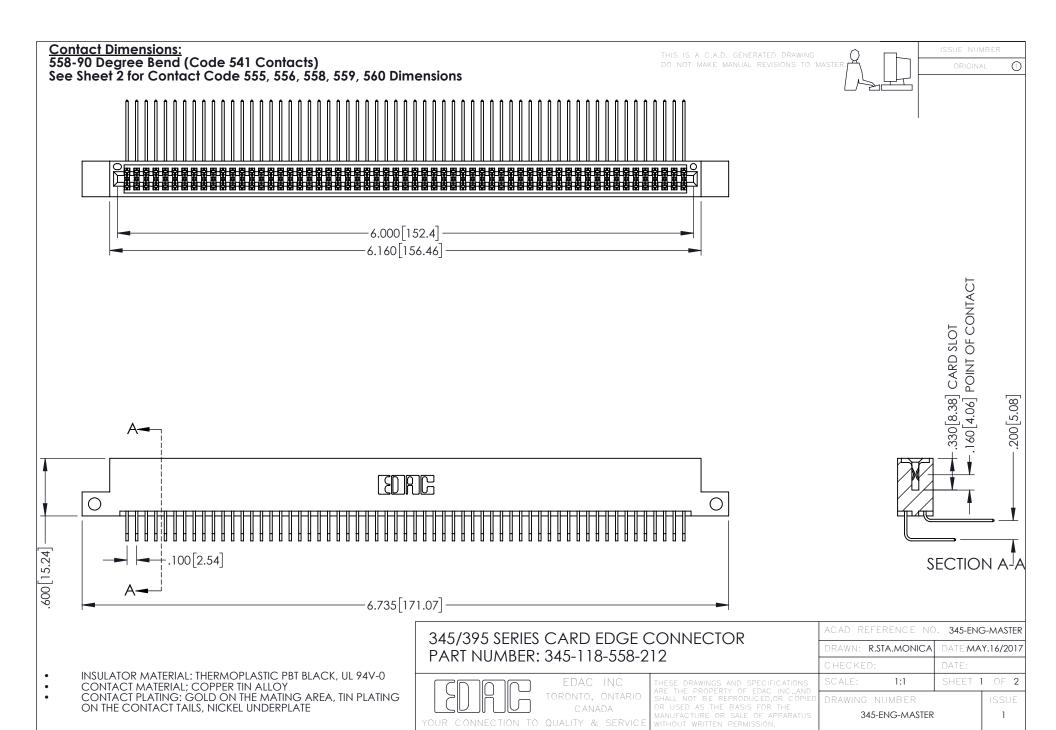

## 345/395 SERIES CARD EDGE CONNECTOR CONTACT CODE 555,556,558,559,560 DIMENSIONS

YOUR CONNECTION TO QUALITY & SERVICE

|   | ACAD REFERENCE NO. 345-ENG-MASTER |                  |
|---|-----------------------------------|------------------|
|   | DRAWN: R.STA.MONICA               | DATE:MAY.16/2017 |
|   | CHECKED:                          | DATE:            |
|   | SCALE: 1:1                        | SHEET 2 OF 2     |
| D | DRAWING NUMBER                    | ISSUE            |